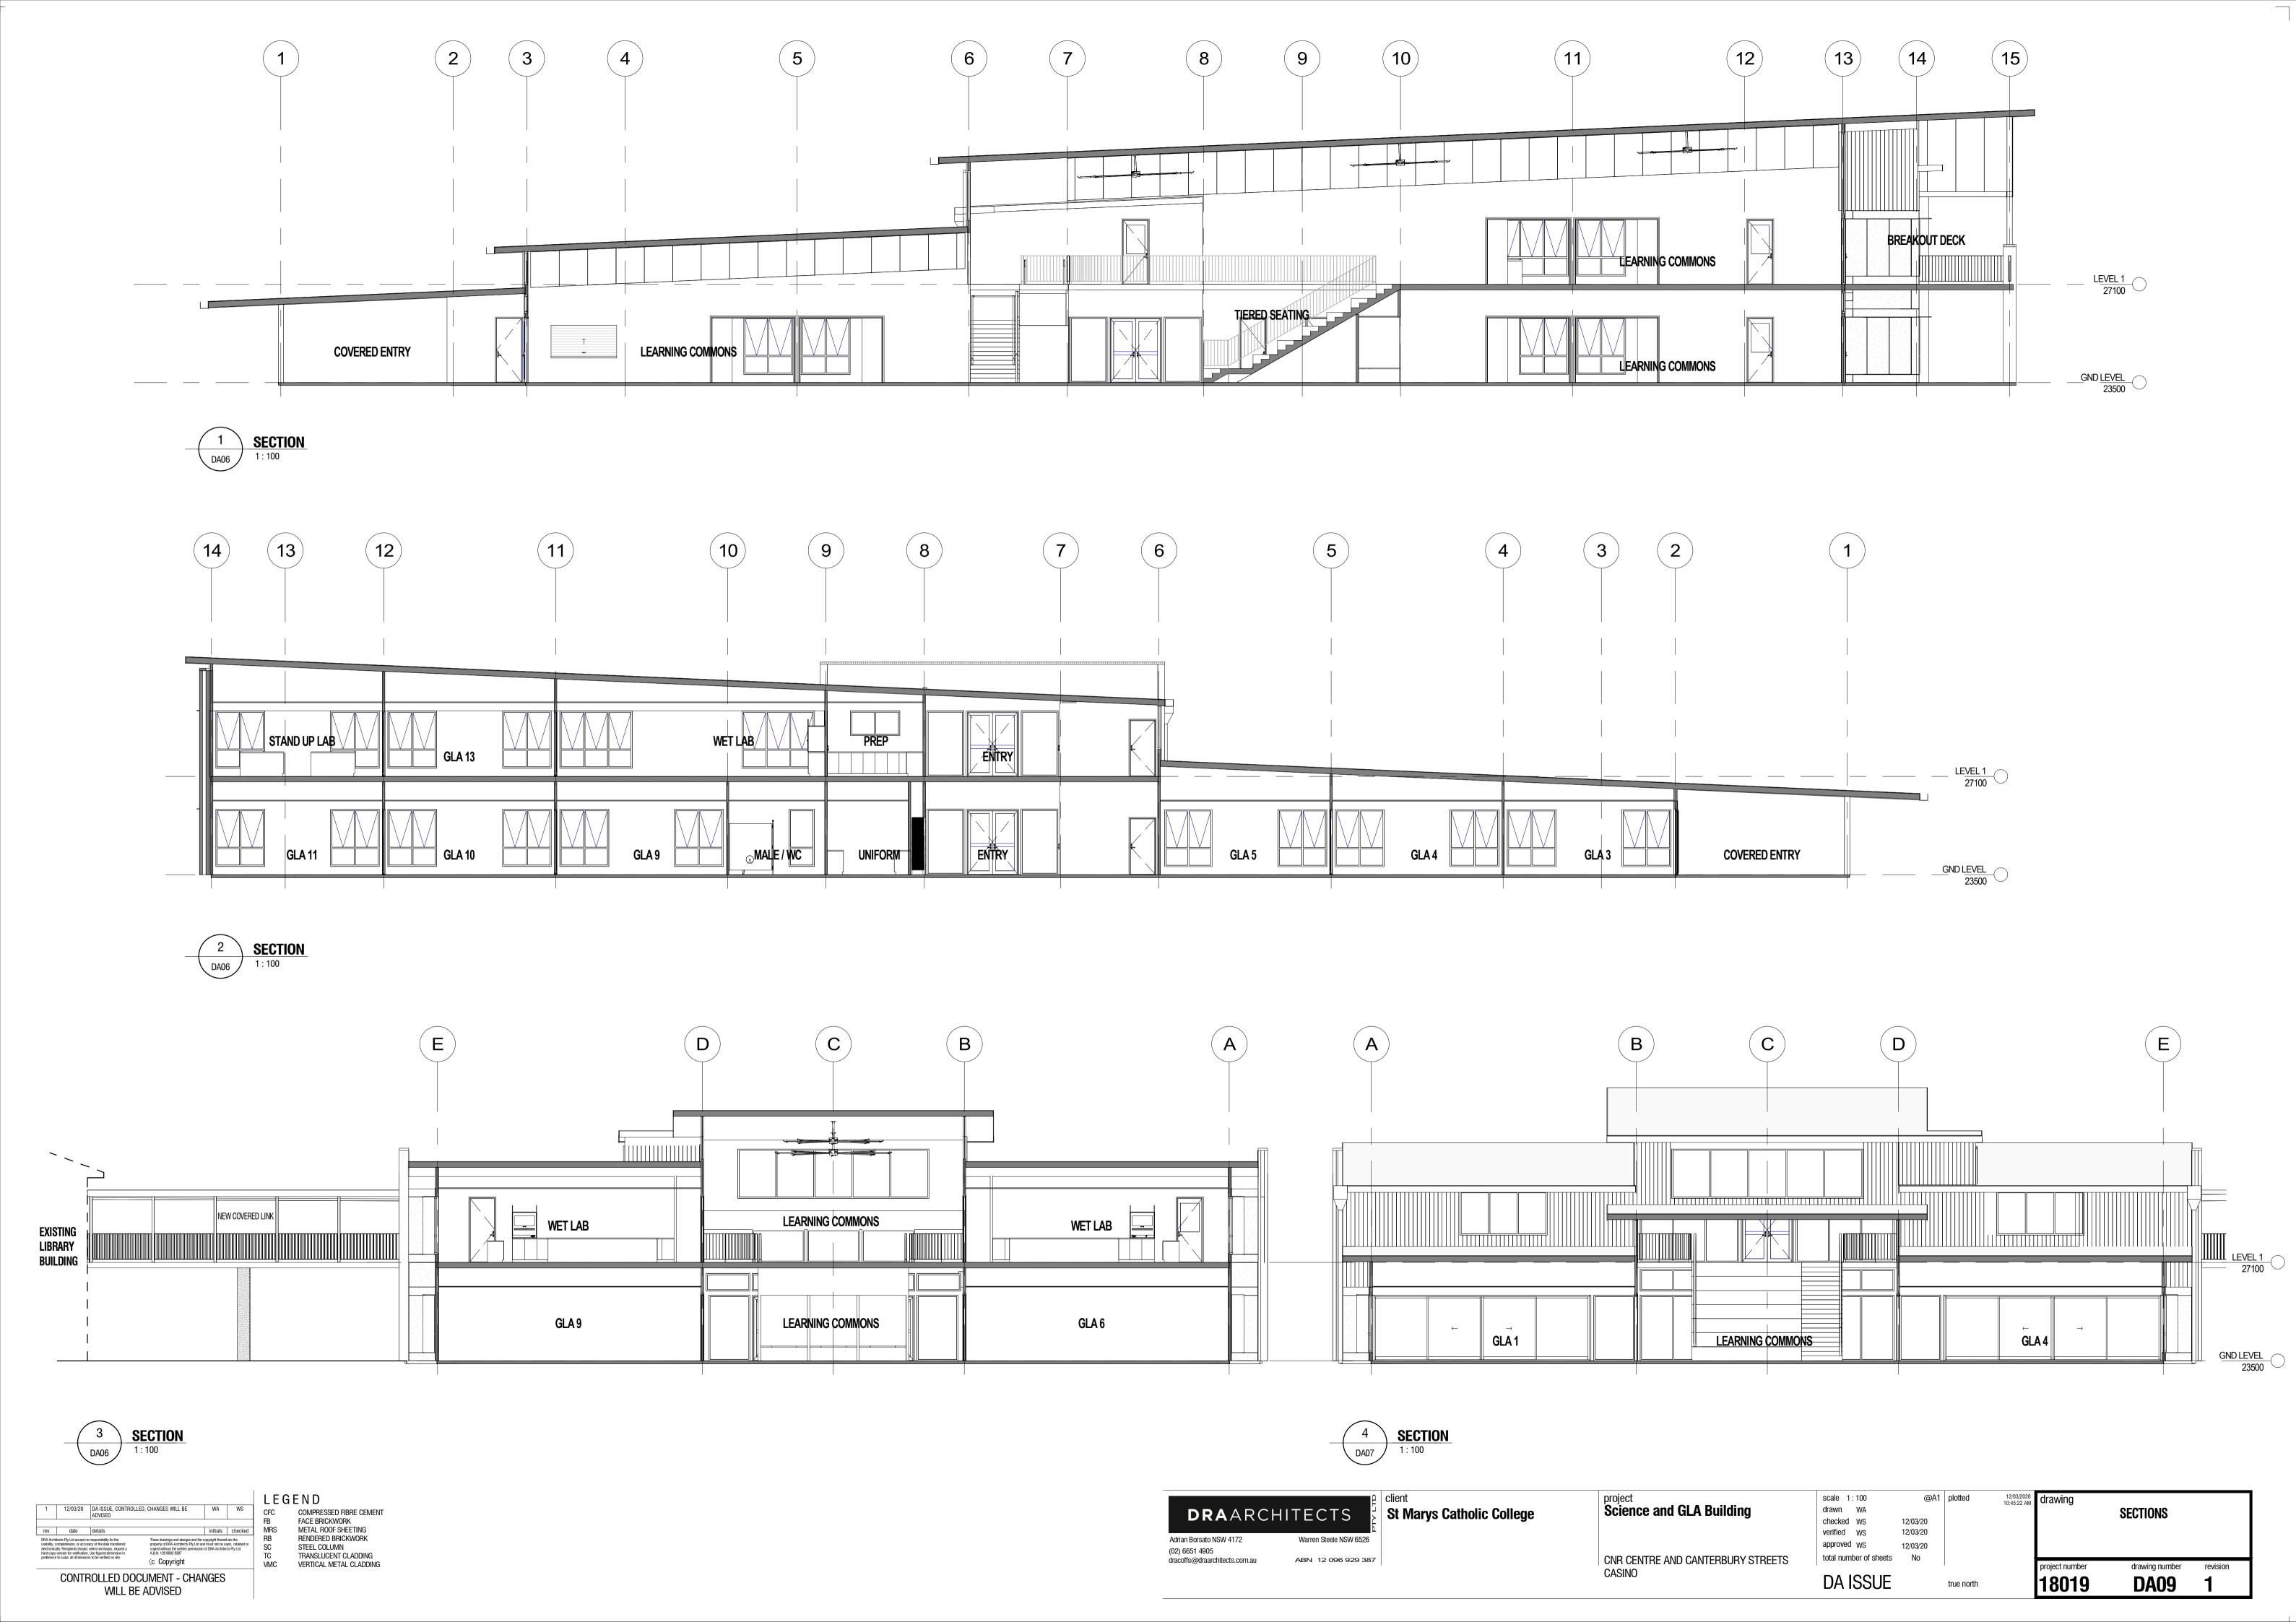

CFC COMPRESSED FIBRE CEMENT
FB FACE BRICKWORK
MRS METAL ROOF SHEETING
RB RENDERED BRICKWORK
SC STEEL COLUMN
TC TRANSLUCENT CLADDING
VMC VERTICAL METAL CLADDING (c Copyright CONTROLLED DOCUMENT - CHANGES WILL BE ADVISED

CONTROLLED DOCUMENT - CHANGES WILL BE ADVISED

LEGEND

CFC COMPRESSED FIBRE CEMENT
FB FACE BRICKWORK
MRS METAL ROOF SHEETING
RB RENDERED BRICKWORK
SC STEEL COLUMN
TC TRANSLUCENT CLADDING
VMC VERTICAL METAL CLADDING