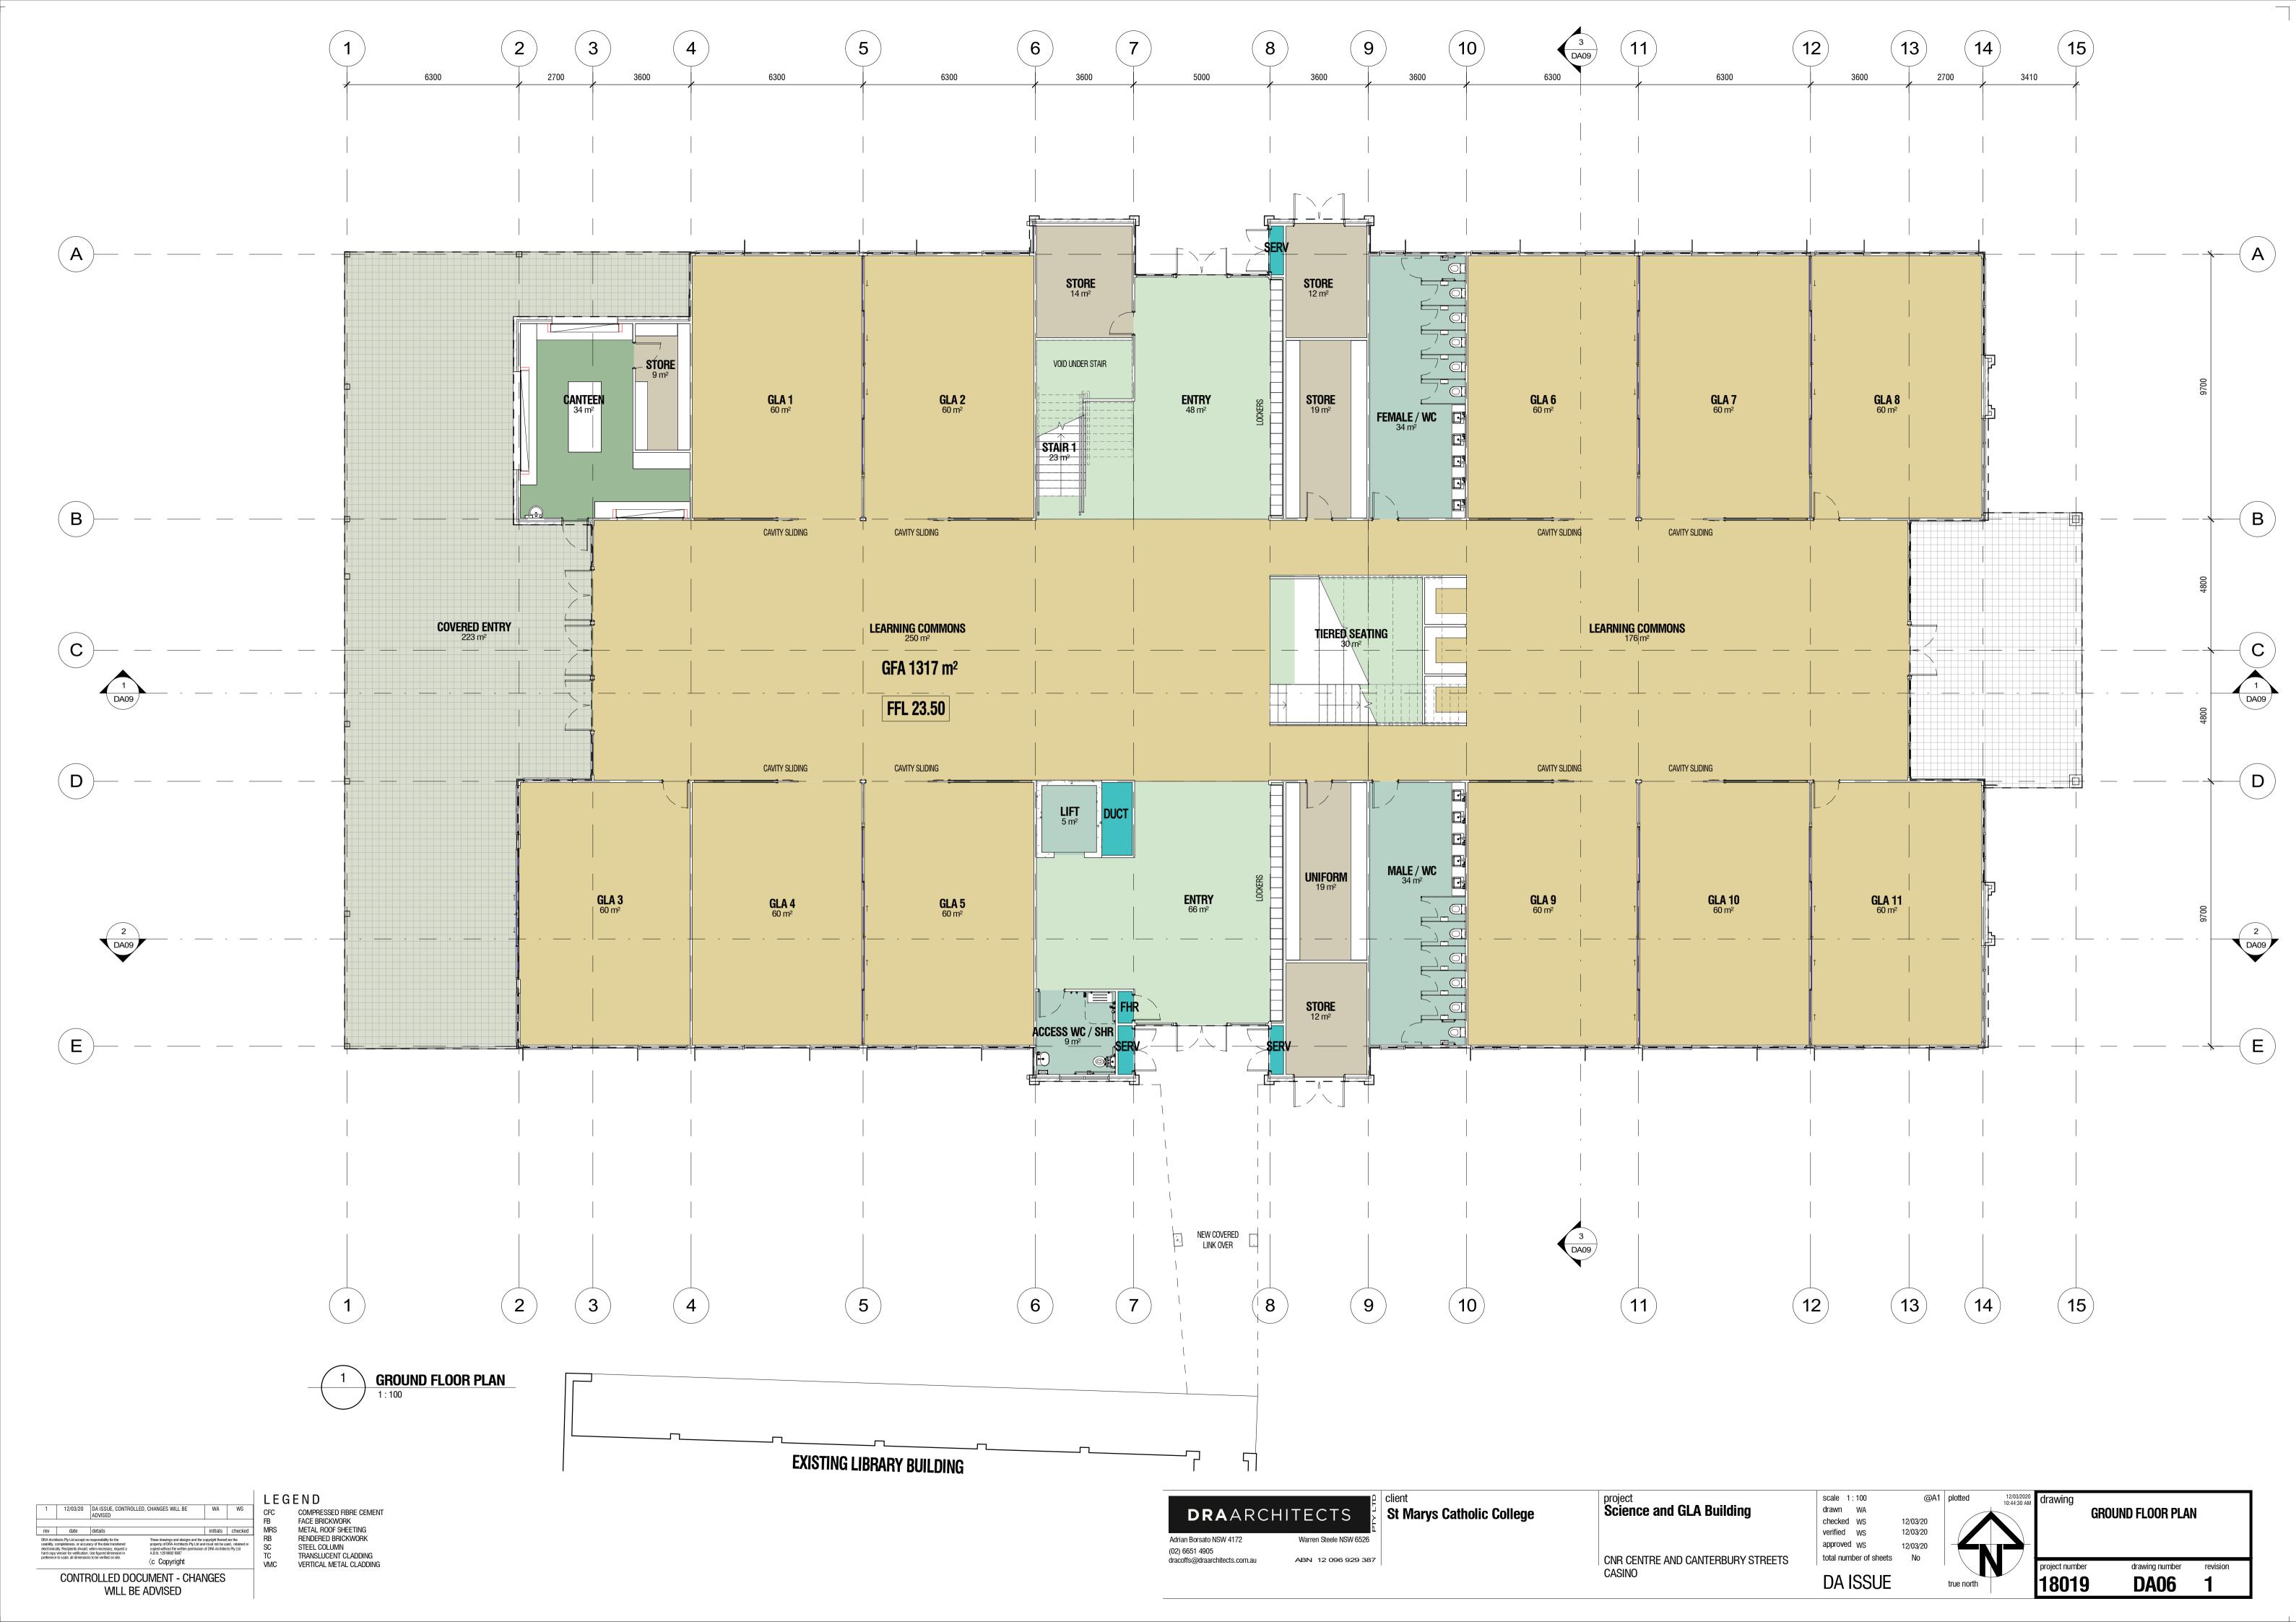

LEGEND

| project                           | sc  |
|-----------------------------------|-----|
| Science and GLA Building          | dra |
| <b></b>                           | ch  |
|                                   | ve  |
|                                   | ар  |
| CNR CENTRE AND CANTERBURY STREETS | tot |
| CASINO                            | Г   |

These drawings and designs and the copyright thereof are the property of DRA Architects Pty Ltd

RB RENDERED BRICKWORK

SC STEEL COLUMN

TRANSLUCENT CLADDING

VERTICAL METAL CLADDING

VERTICAL METAL CLADDING 1 12/03/20 DA ISSUE, CONTROLLED, CHANGES WILL BE WA WS ADVISED CONTROLLED DOCUMENT - CHANGES WILL BE ADVISED