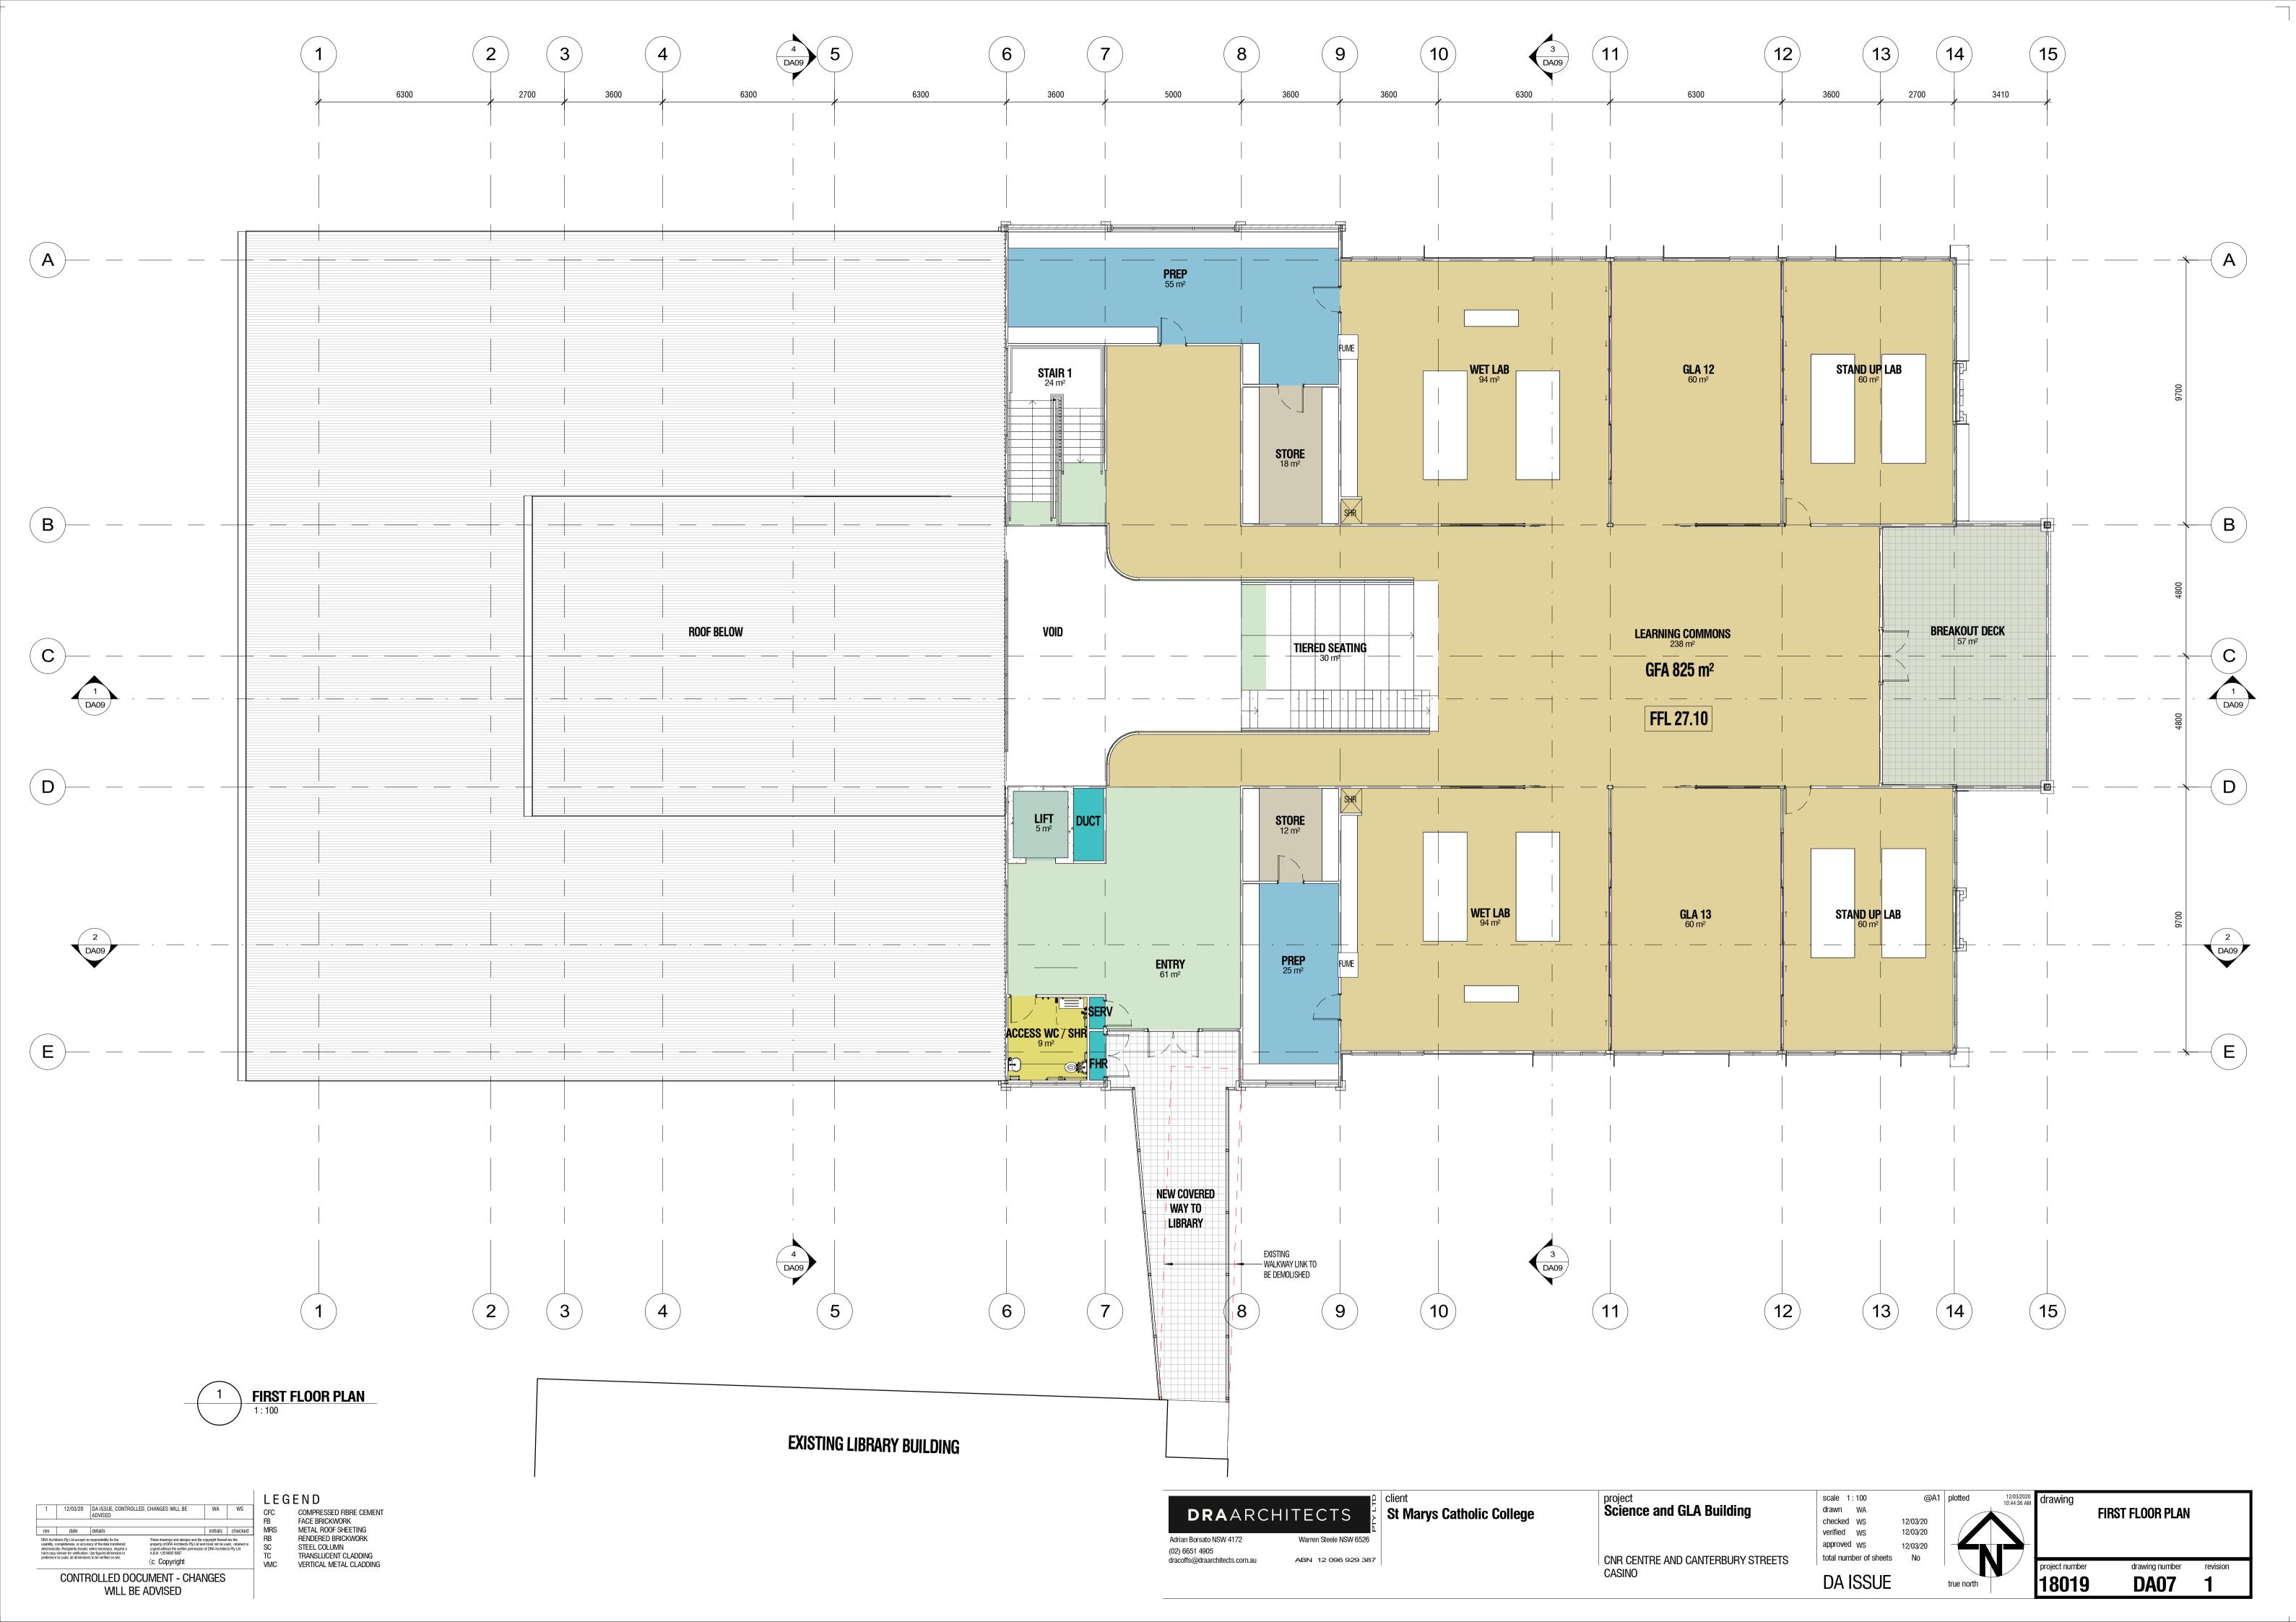

LEGEND

| project                           | sc  |
|-----------------------------------|-----|
| Science and GLA Building          | dra |
| <b></b>                           | ch  |
|                                   | ve  |
|                                   | ар  |
| CNR CENTRE AND CANTERBURY STREETS | tot |
| CASINO                            | Г   |

CONTROLLED DOCUMENT - CHANGES WILL BE ADVISED

LEGEND

CFC COMPRESSED FIBRE CEMENT
FB FACE BRICKWORK
MRS METAL ROOF SHEETING
RB RENDERED BRICKWORK
SC STEEL COLUMN
TC TRANSLUCENT CLADDING
VMC VERTICAL METAL CLADDING