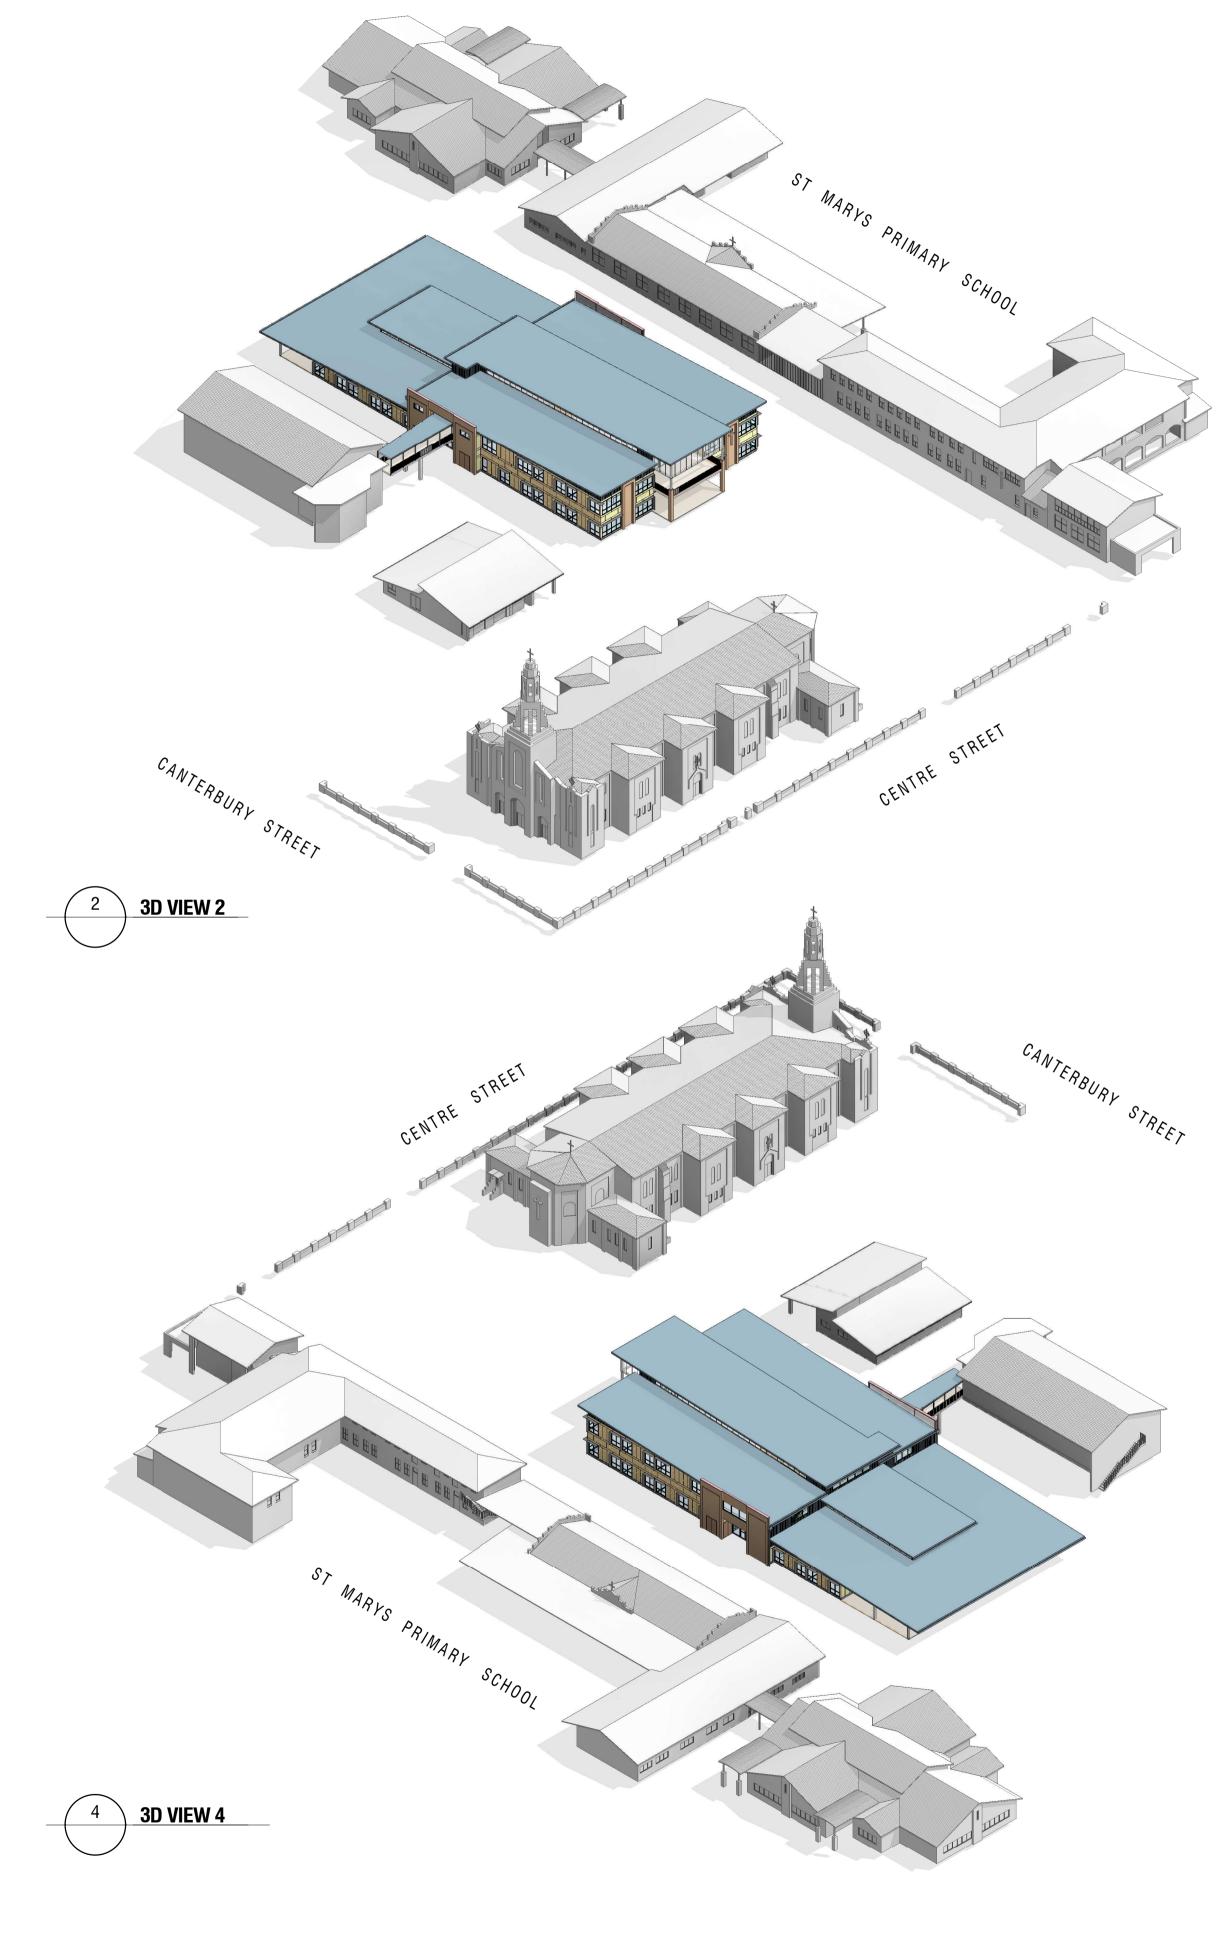

12/03/2020 10:49:56 AM drawing scale drawn WA @A1 plotted project
Science and GLA Building St Marys Catholic College DRAARCHITECTS SITE VIEWS 1 checked WA 12/03/20 verified ws 12/03/20 Adrian Borsato NSW 4172 approved ws 12/03/20 (02) 6651 4905 total number of sheets No CNR CENTRE AND CANTERBURY STREETS dracoffs@draarchitects.com.au ABN 12 096 929 387 drawing number revision **CASINO** DA ISSUE 18019 **DA03** true north

true north

SITE VIEWS 2 drawing number

**DA04** 

18019

|          | WS       |
|----------|----------|
| initiala | checke   |
|          | initials |

CONTROLLED DOCUMENT - CHANGES WILL BE ADVISED

LEGEND CFC COMPRESSED FIBRE CEMENT
FB FACE BRICKWORK
MRS METAL ROOF SHEETING
RB RENDERED BRICKWORK
SC STEEL COLUMN
TC TRANSLUCENT CLADDING
VMC VERTICAL METAL CLADDING