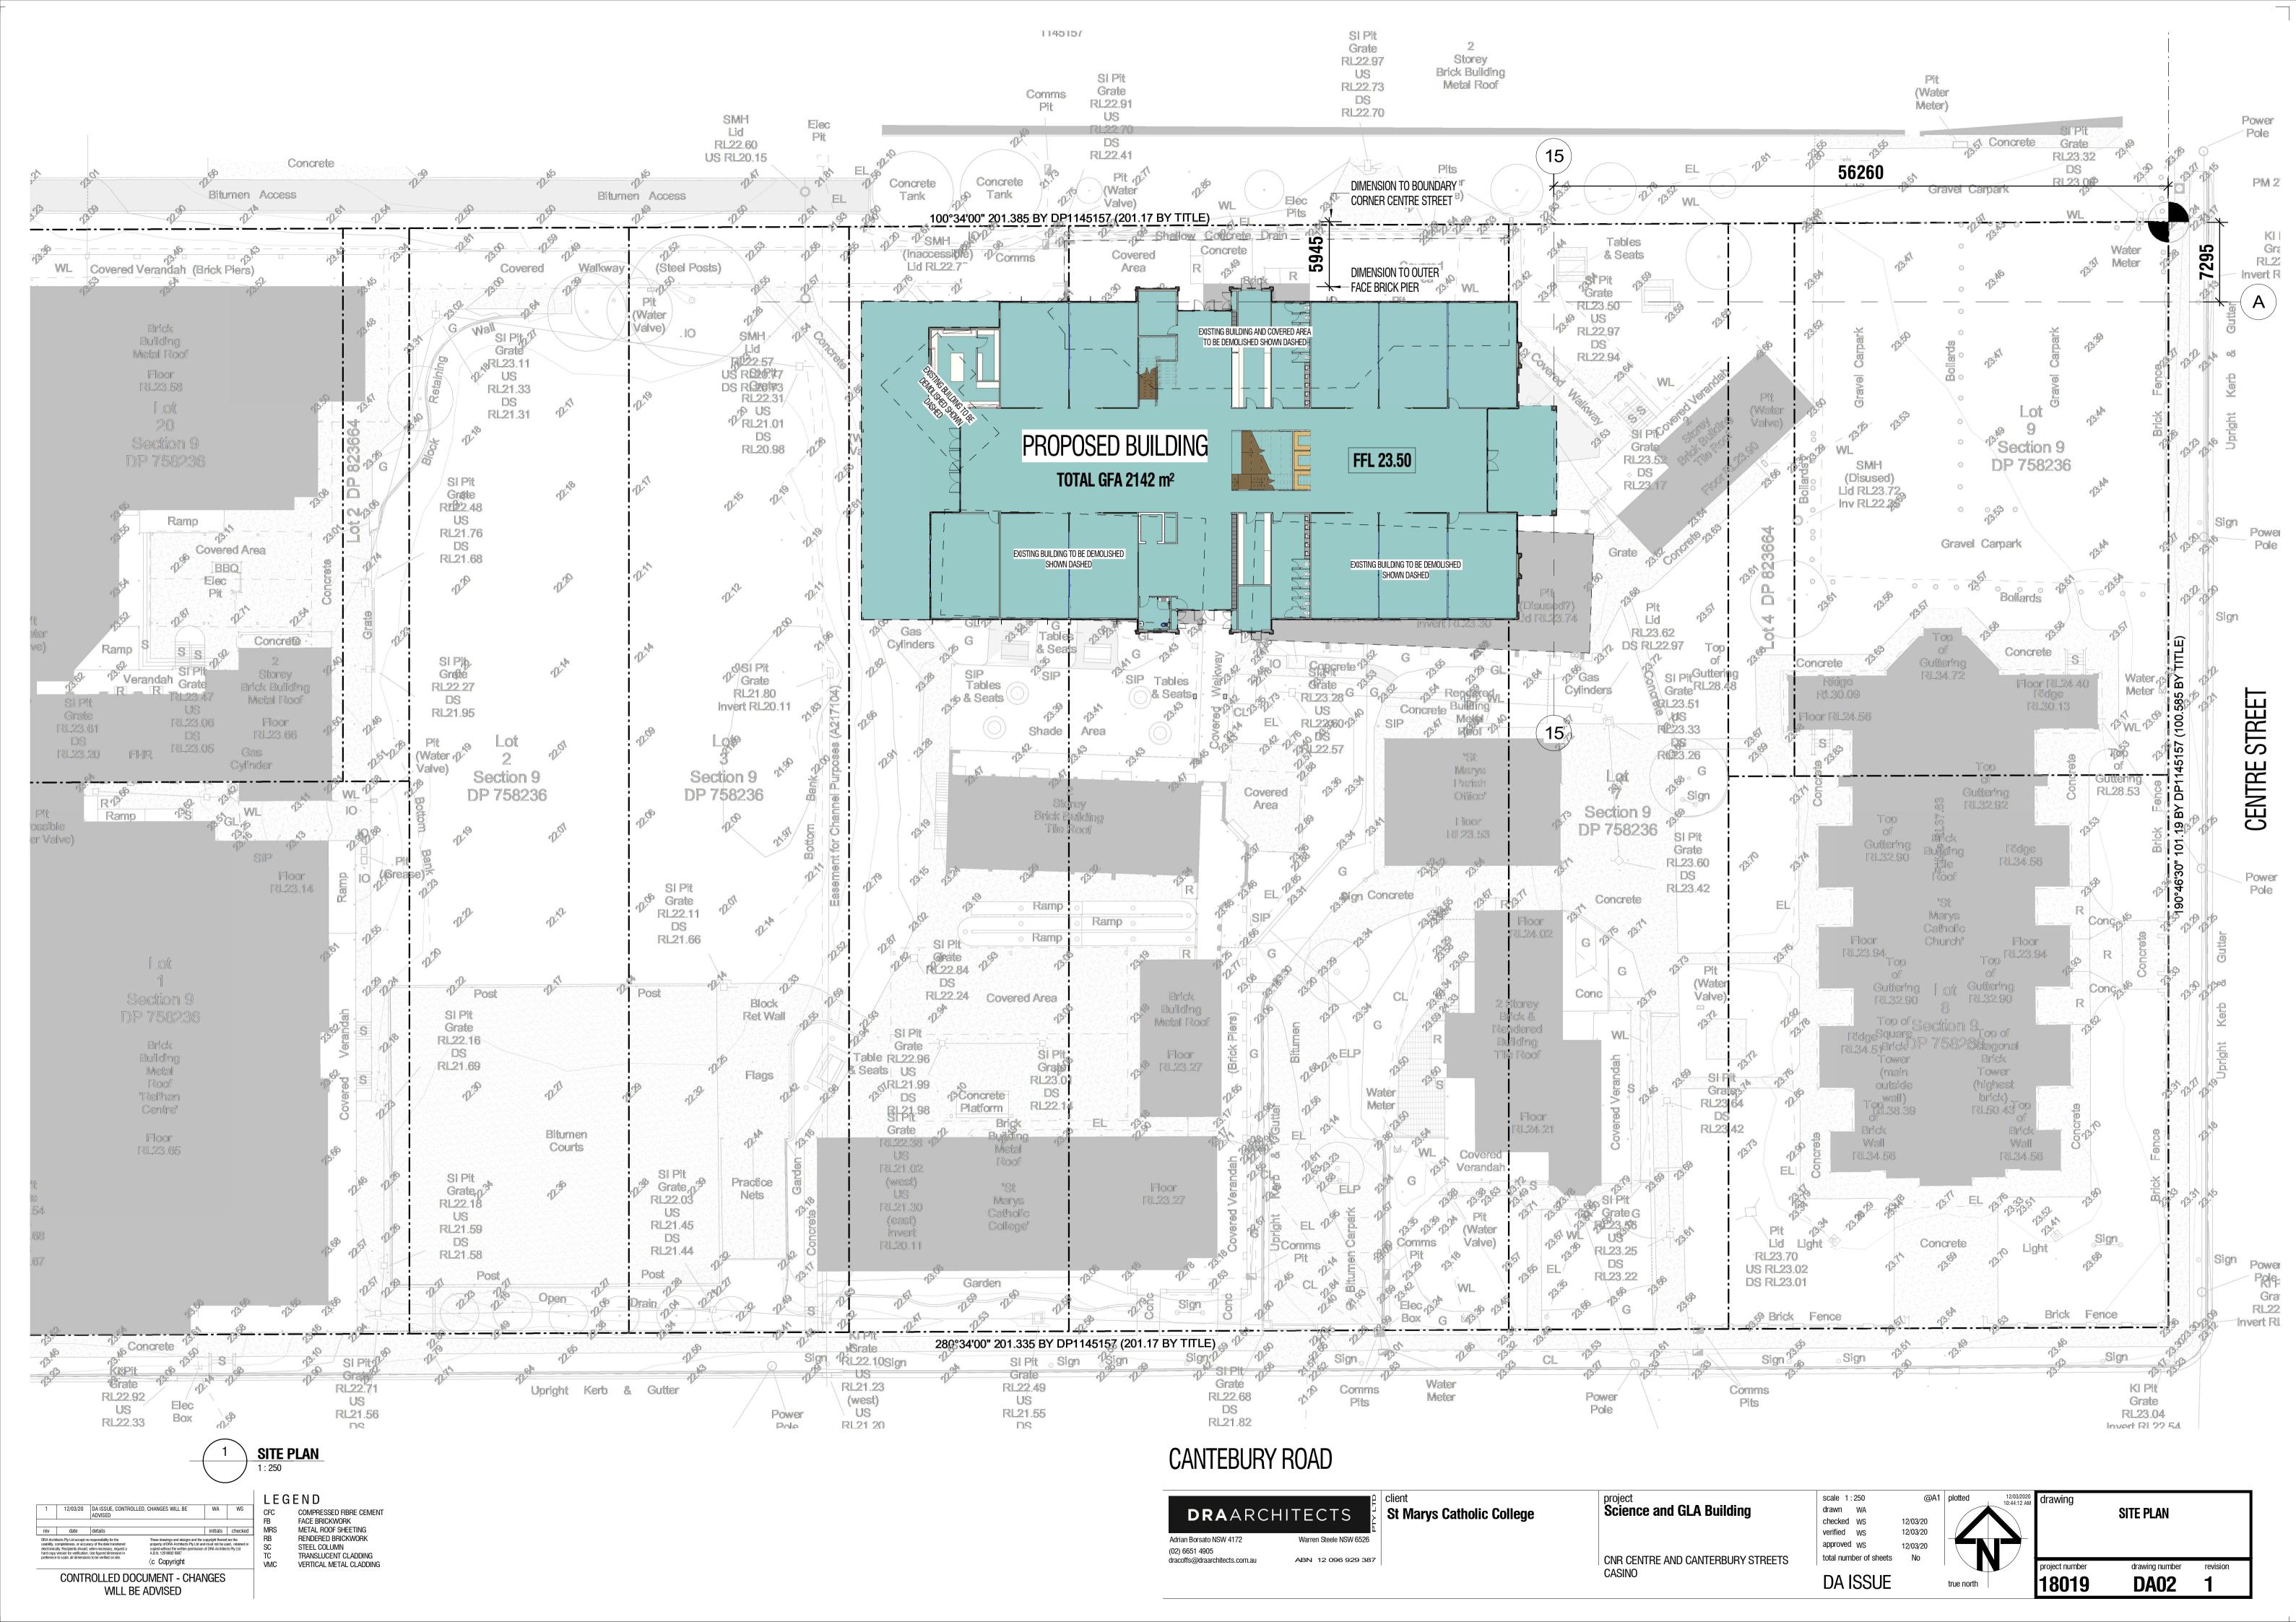

LEGEND

| project                           | sc  |
|-----------------------------------|-----|
| Science and GLA Building          | dra |
| <b></b>                           | ch  |
|                                   | ve  |
|                                   | ар  |
| CNR CENTRE AND CANTERBURY STREETS | tot |
| CASINO                            | Г   |