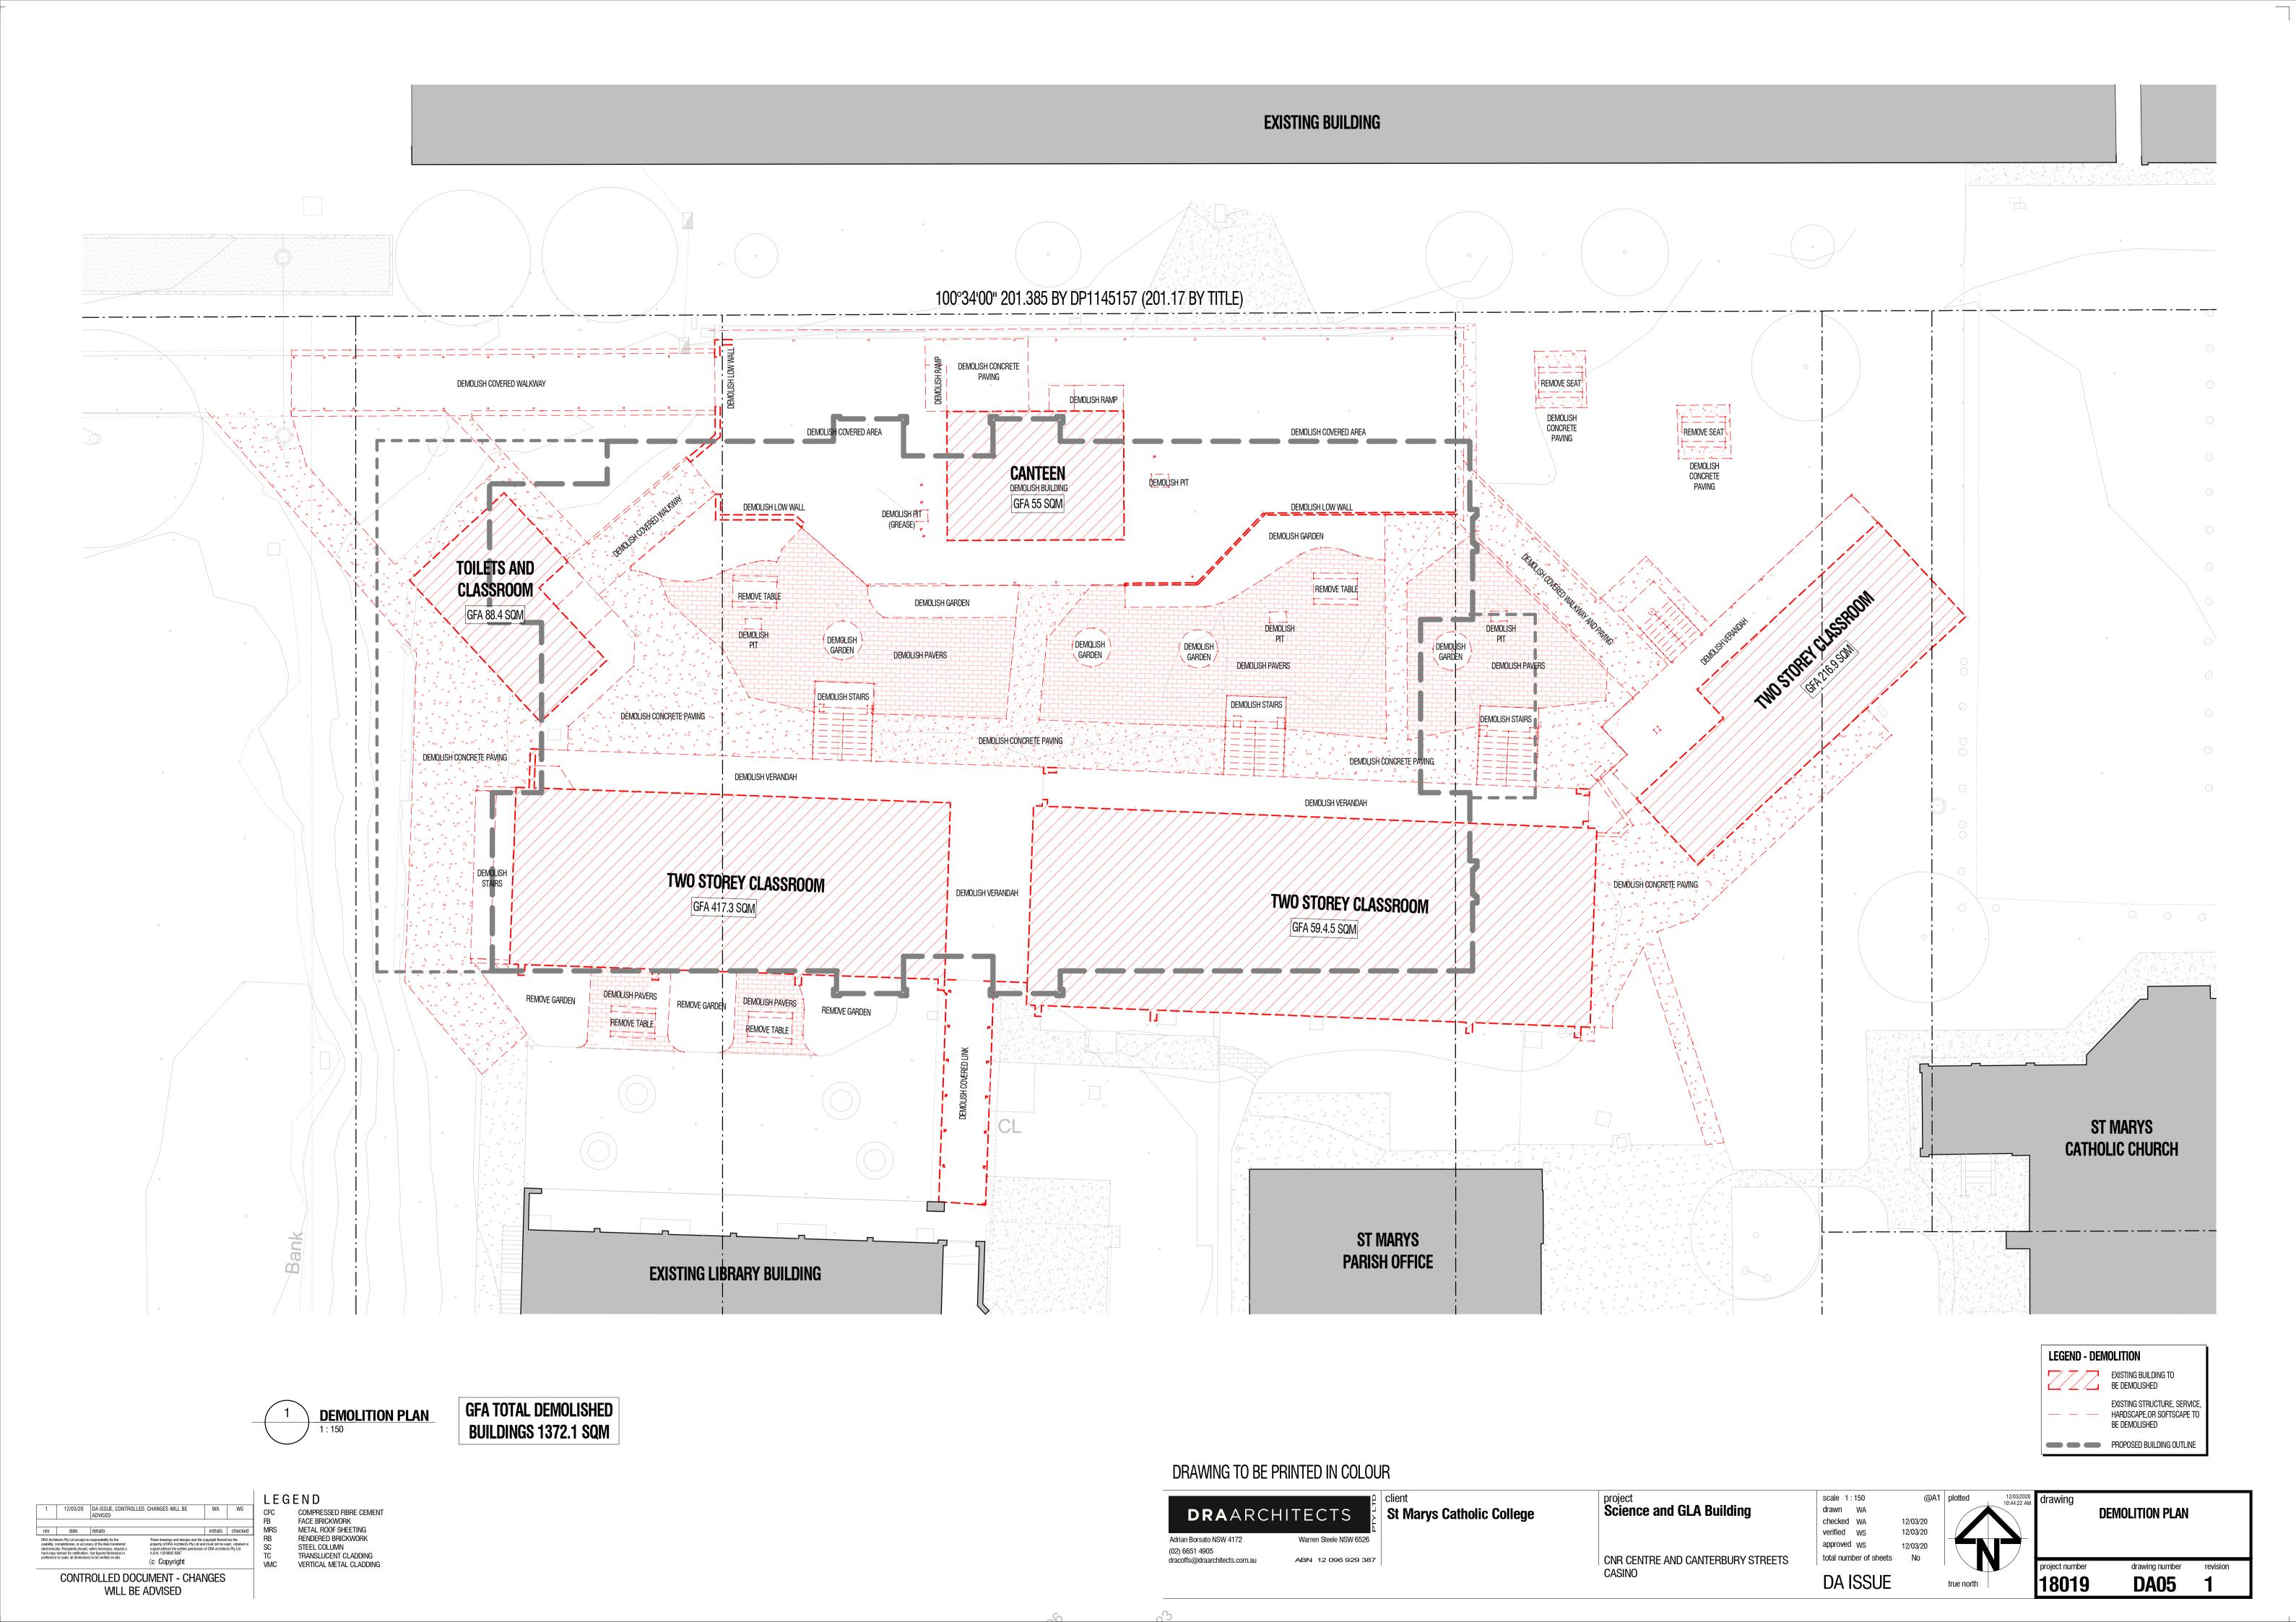

LEGEND

| project                           | sc  |
|-----------------------------------|-----|
| Science and GLA Building          | dra |
| <b></b>                           | ch  |
|                                   | ve  |
|                                   | ар  |
| CNR CENTRE AND CANTERBURY STREETS | tot |
| CASINO                            | Г   |

CONTROLLED DOCUMENT - CHANGES WILL BE ADVISED

LEGEND

CFC COMPRESSED FIBRE CEMENT
FB FACE BRICKWORK
MRS METAL ROOF SHEETING
RB RENDERED BRICKWORK
SC STEEL COLUMN
TC TRANSLUCENT CLADDING
VMC VERTICAL METAL CLADDING