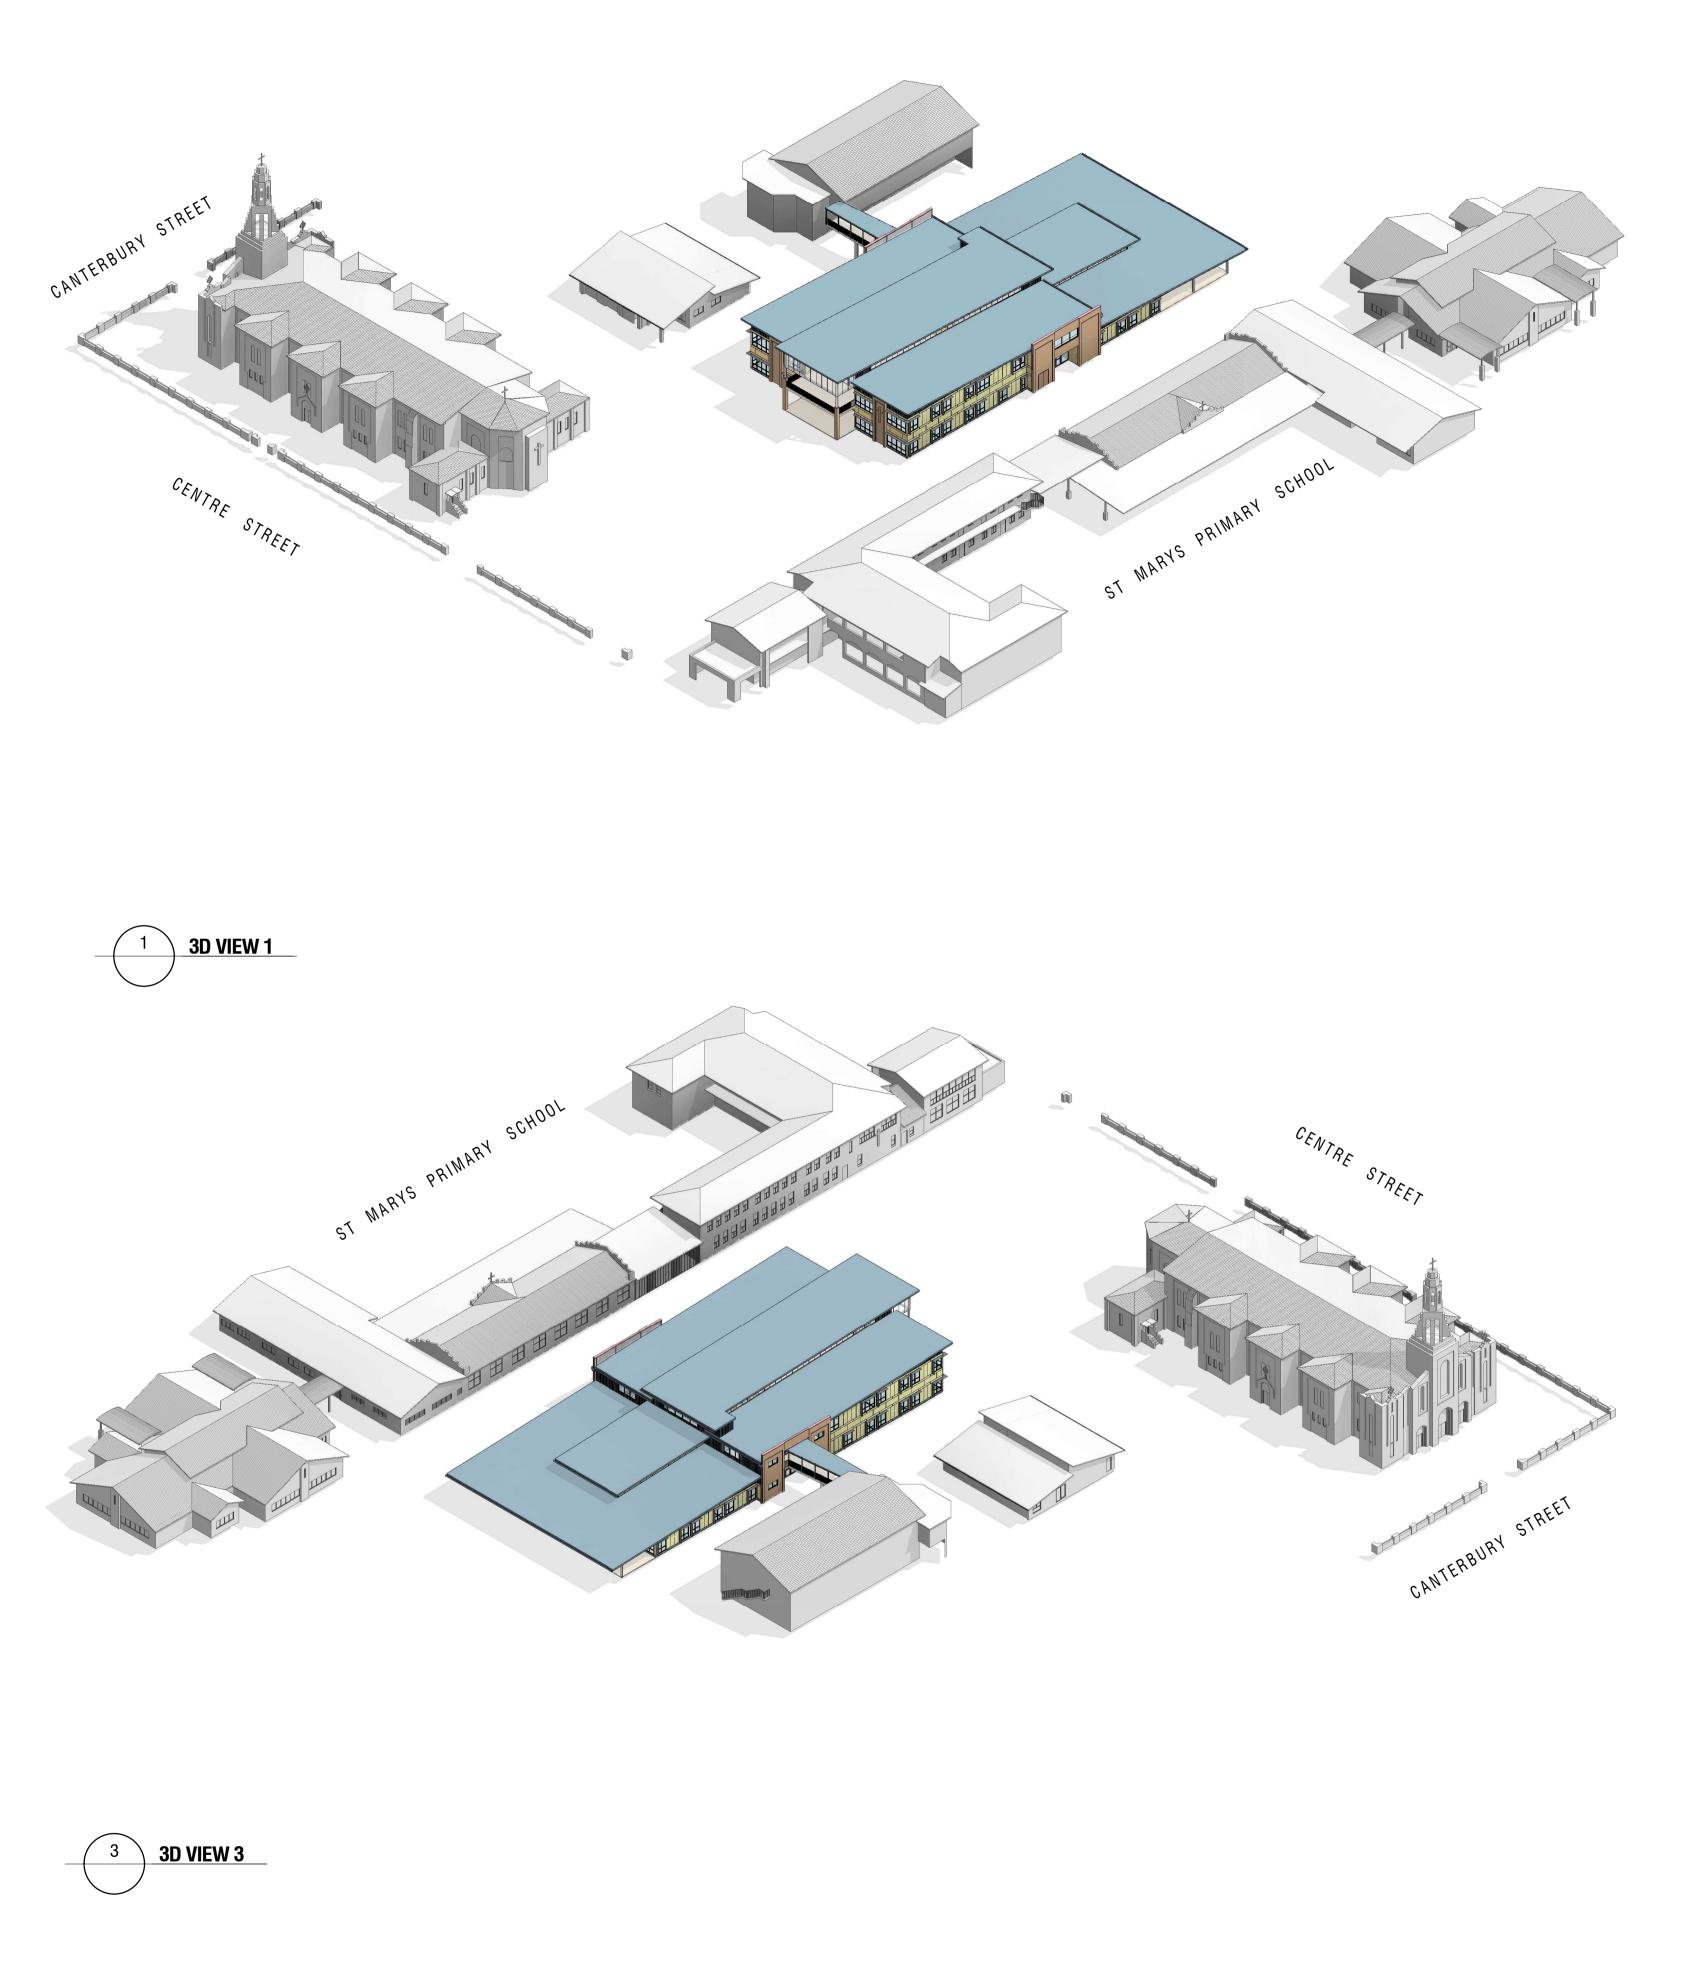

| College | project Science and GLA Bui |
|---------|-----------------------------|
|         |                             |

|   | project                           | scale                  | @A1      | plotted    | 12/03/2020<br>10:45:37 AM | drawing        |                |
|---|-----------------------------------|------------------------|----------|------------|---------------------------|----------------|----------------|
|   | Science and GLA Building          | drawn WA               |          |            | 10.10.07 7111             | · ·            | SECTIONS 3D    |
|   |                                   | checked WS             | 12/03/20 |            |                           |                | OLUTIONO OD    |
|   |                                   | verified WS            | 12/03/20 |            |                           |                |                |
|   |                                   | approved WS            | 12/03/20 |            |                           |                |                |
|   | CNR CENTRE AND CANTERBURY STREETS | total number of sheets | No       |            |                           |                |                |
| ı | CASINO                            |                        |          | I          |                           | project number | drawing number |
|   | CASINO                            | DA ISSUE               |          | true north |                           | 18019          | DA10           |
|   |                                   | <i>D1</i> (1000L       |          |            |                           | 10013          | PAIU           |