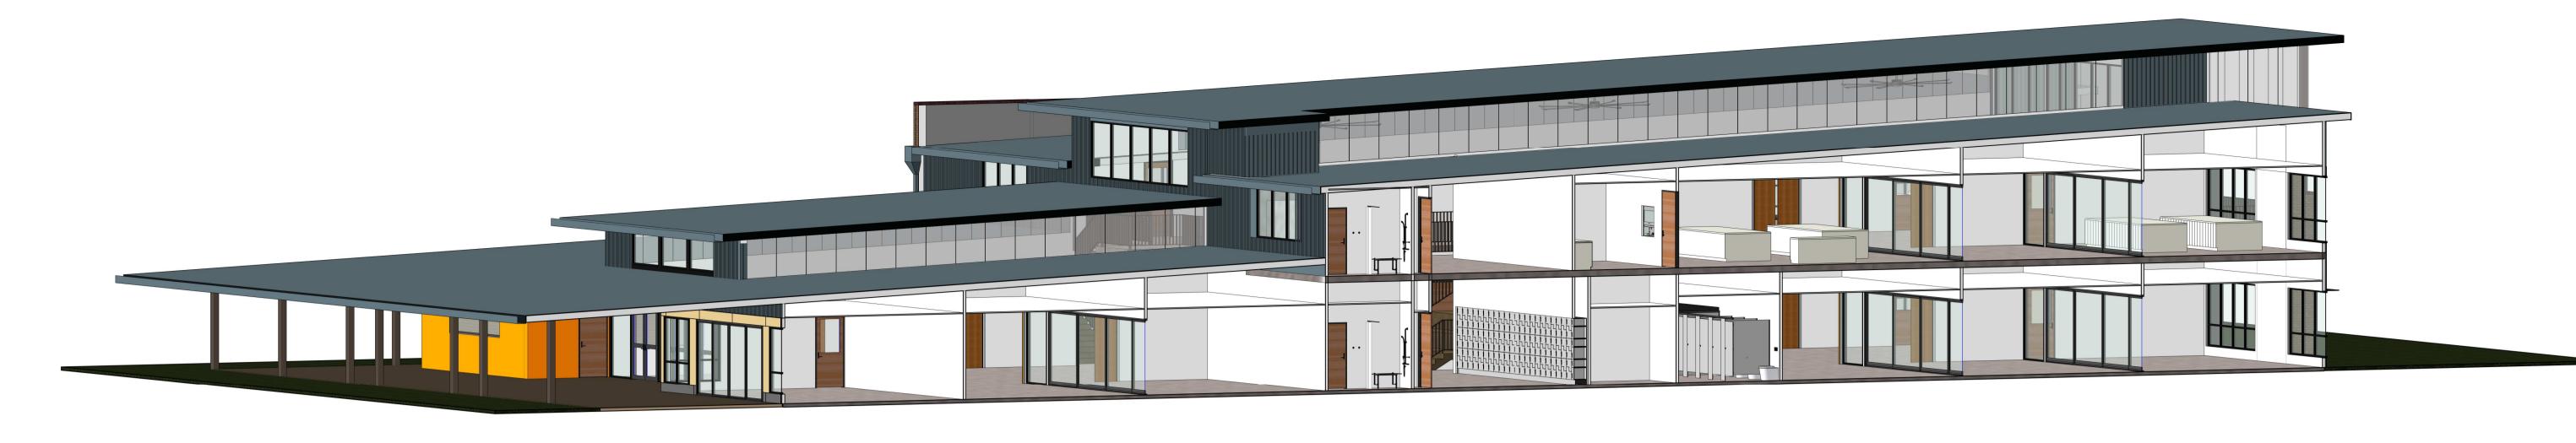

| College | project Science and GLA Bui |
|---------|-----------------------------|
|         |                             |

|   | project                           | scale                  | @A1      | plotted    | 12/03/2020<br>10:45:37 AM | drawing        |                |
|---|-----------------------------------|------------------------|----------|------------|---------------------------|----------------|----------------|
|   | Science and GLA Building          | drawn WA               |          |            | 10.10.07 7111             | · ·            | SECTIONS 3D    |
|   |                                   | checked WS             | 12/03/20 |            |                           |                | OLUTIONO OD    |
|   |                                   | verified WS            | 12/03/20 |            |                           |                |                |
|   |                                   | approved WS            | 12/03/20 |            |                           |                |                |
|   | CNR CENTRE AND CANTERBURY STREETS | total number of sheets | No       |            |                           |                |                |
| ı | CASINO                            |                        |          | I          |                           | project number | drawing number |
|   | CASINO                            | DA ISSUE               |          | true north |                           | 18019          | DA10           |
|   |                                   | <i>D1</i> (1000L       |          |            |                           | 10013          | PAIU           |