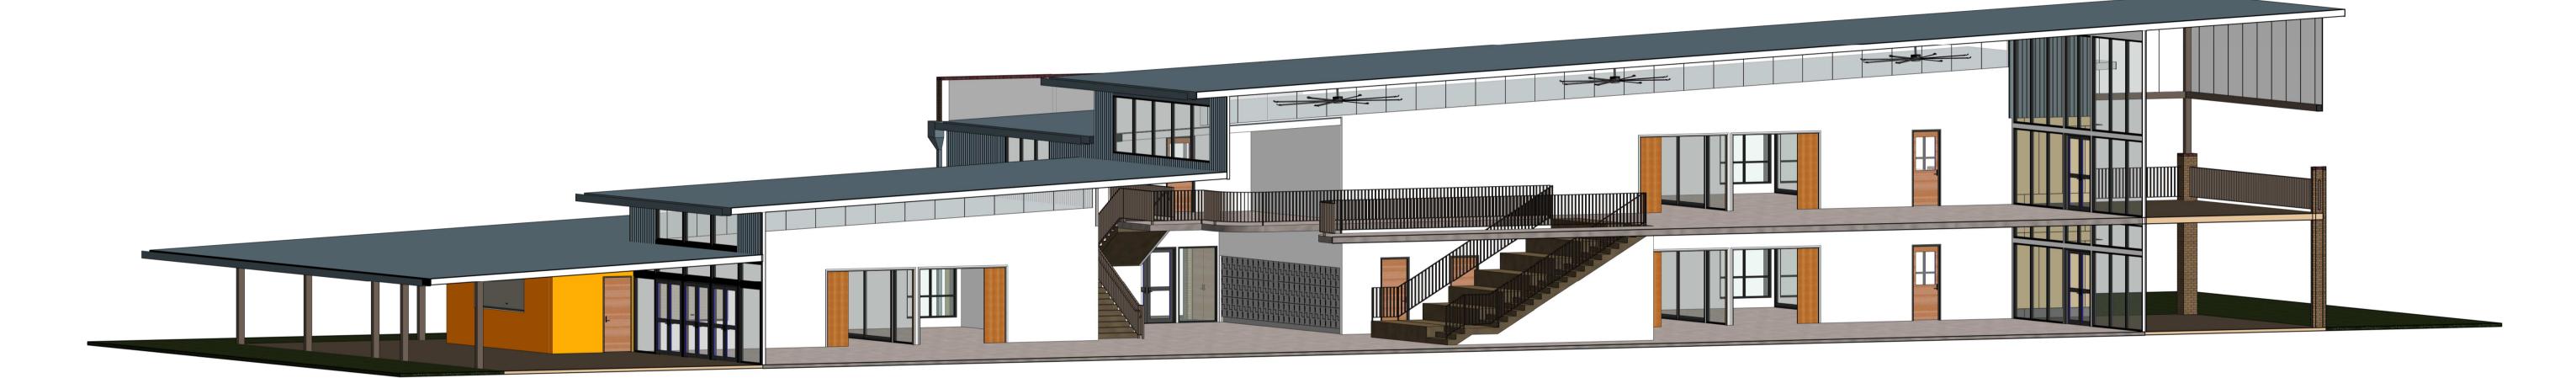

| College | project Science and GLA Bui |
|---------|-----------------------------|
|         |                             |

|   | project                           | scale                  | @A1      | plotted    | 12/03/2020<br>10:45:37 AM | drawing        |                |
|---|-----------------------------------|------------------------|----------|------------|---------------------------|----------------|----------------|
|   | Science and GLA Building          | drawn WA               |          |            | 10.10.07 7111             | · ·            | SECTIONS 3D    |
|   |                                   | checked WS             | 12/03/20 |            |                           |                | OLUTIONO OD    |
|   |                                   | verified WS            | 12/03/20 |            |                           |                |                |
|   |                                   | approved WS            | 12/03/20 |            |                           |                |                |
|   | CNR CENTRE AND CANTERBURY STREETS | total number of sheets | No       |            |                           |                |                |
| ı | CASINO                            |                        |          | I          |                           | project number | drawing number |
|   | CASINO                            | DA ISSUE               |          | true north |                           | 18019          | DA10           |
|   |                                   | <i>D1</i> (1000L       |          |            |                           | 10013          | PAIU           |