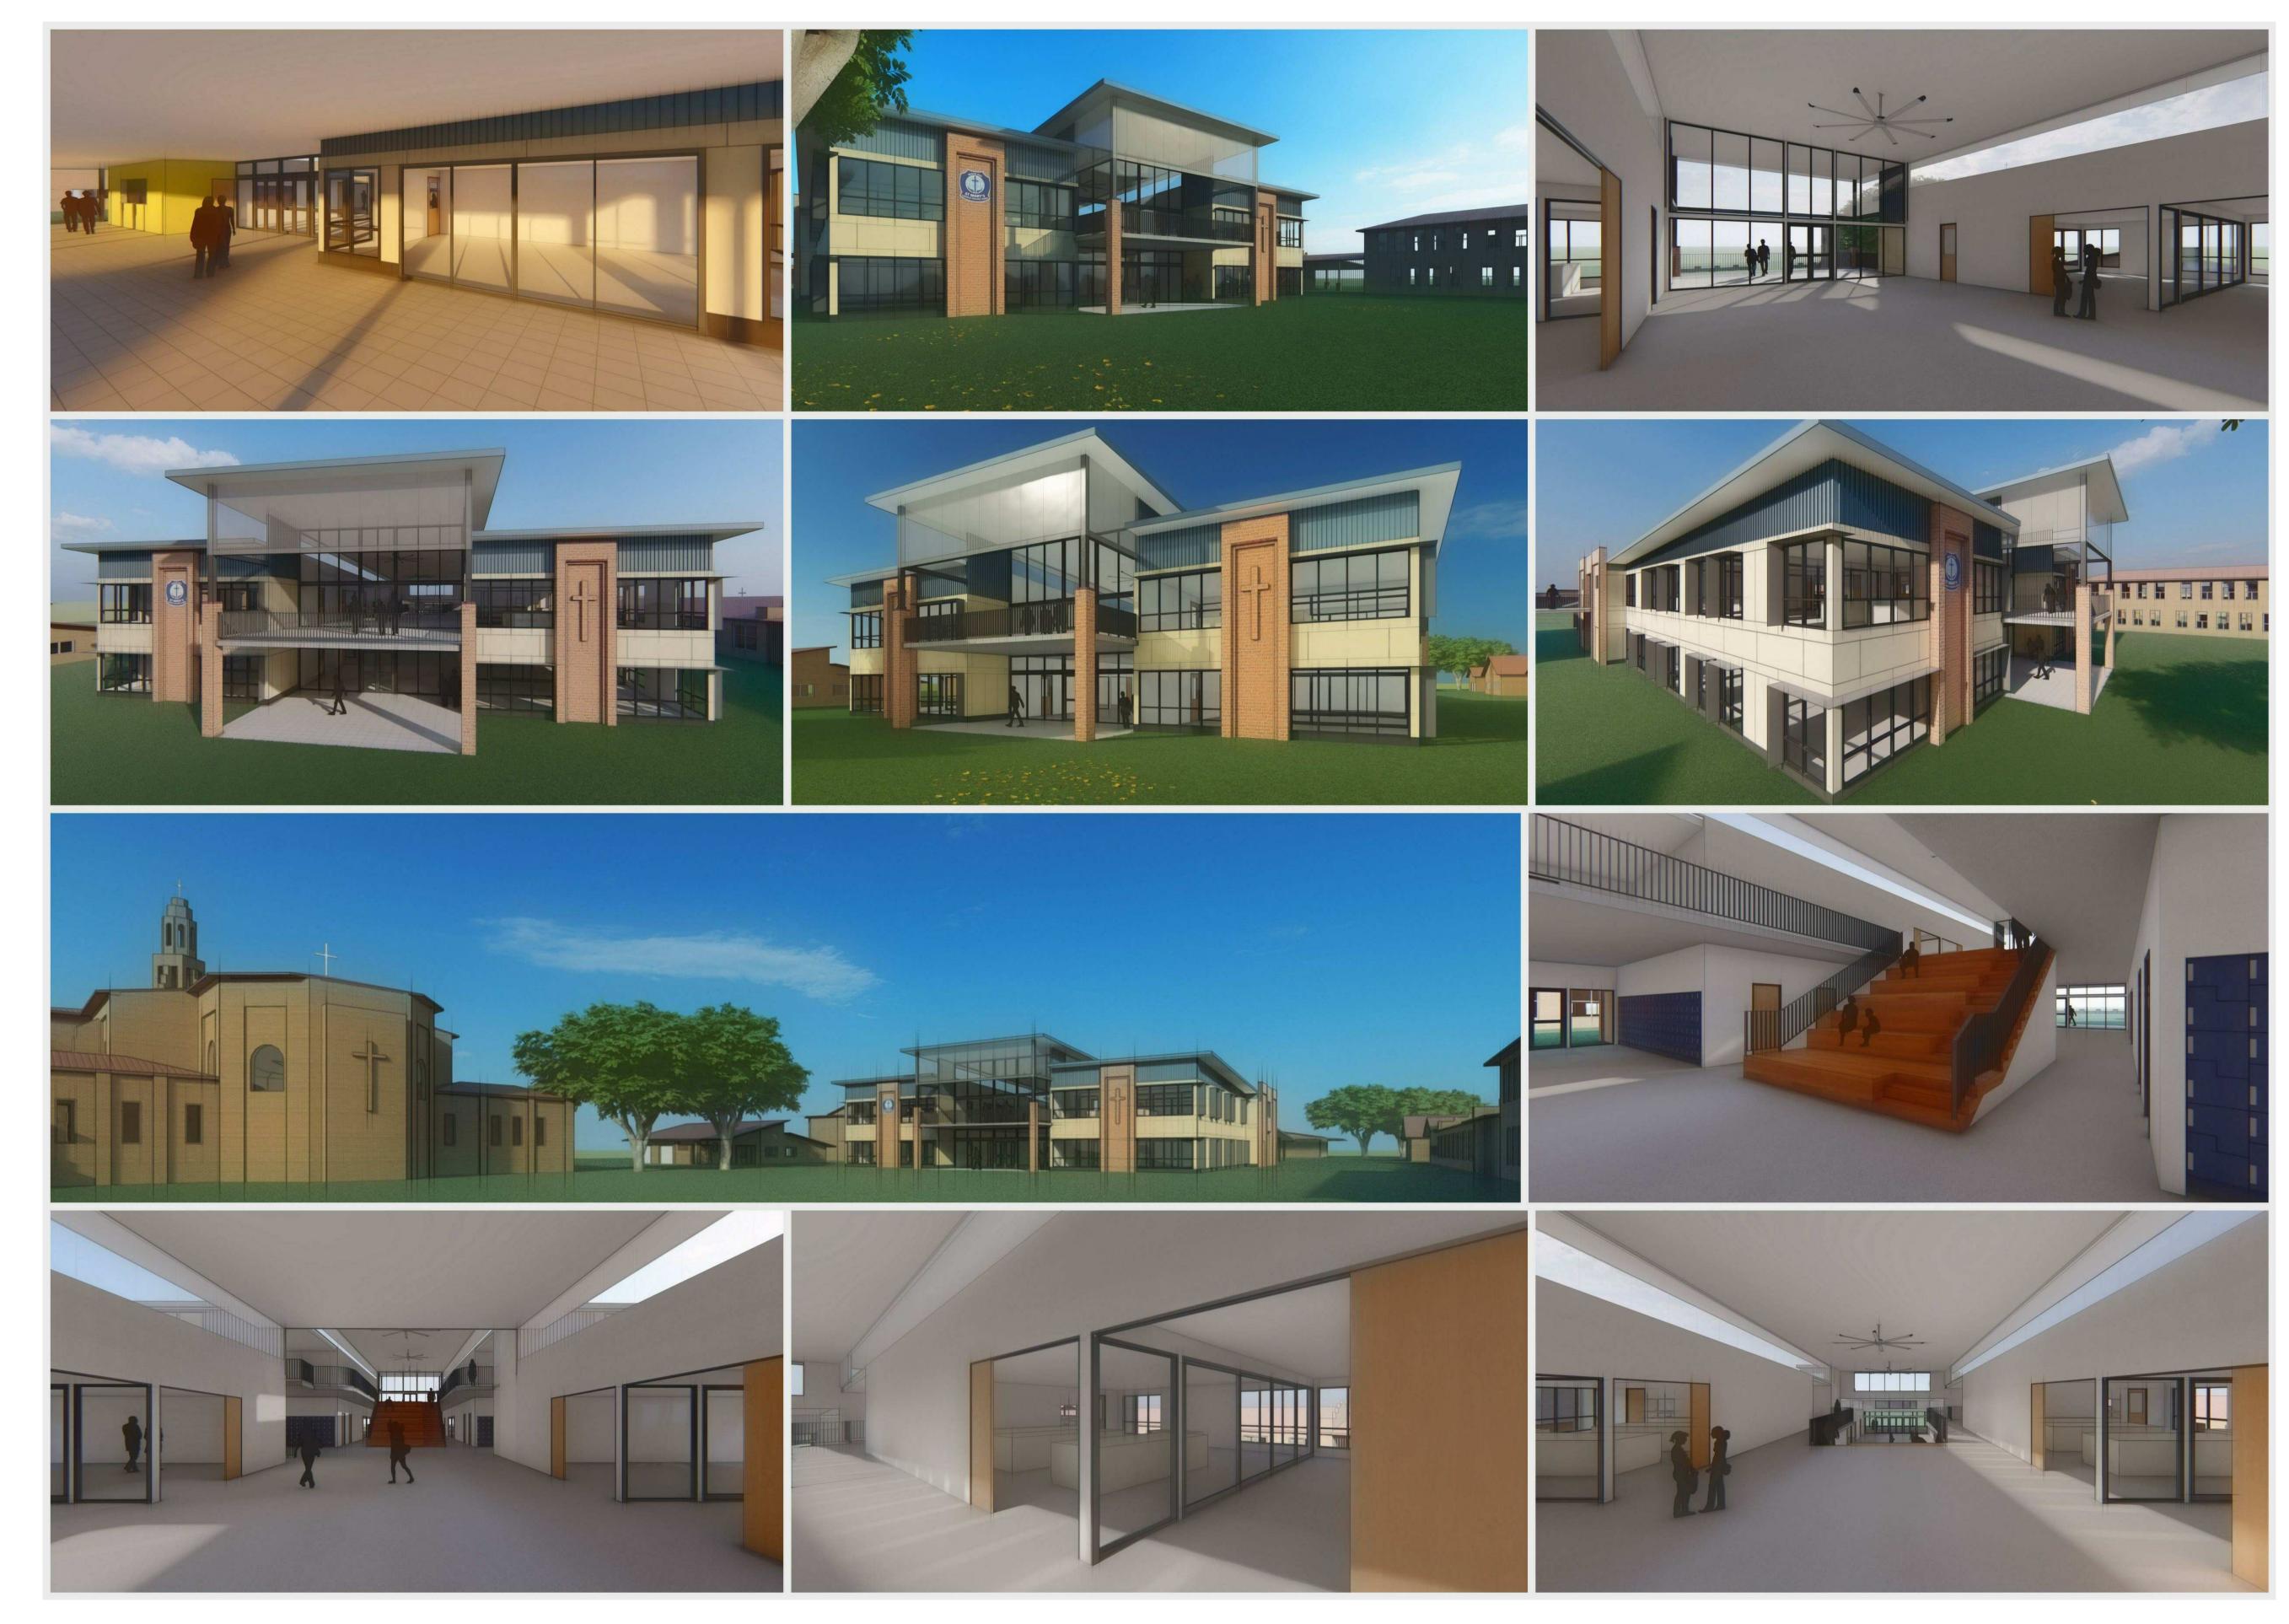

12/03/2020 10:49:56 AM drawing scale drawn WA @A1 plotted project
Science and GLA Building St Marys Catholic College DRAARCHITECTS SITE VIEWS 1 checked WA 12/03/20 verified ws 12/03/20 Adrian Borsato NSW 4172 approved ws 12/03/20 (02) 6651 4905 total number of sheets No CNR CENTRE AND CANTERBURY STREETS dracoffs@draarchitects.com.au ABN 12 096 929 387 drawing number revision **CASINO** DA ISSUE 18019 **DA03** true north

true north

SITE VIEWS 2 drawing number

**DA04** 

18019

|          | WS       |
|----------|----------|
| initiala | checke   |
|          | initials |

CONTROLLED DOCUMENT - CHANGES WILL BE ADVISED

LEGEND CFC COMPRESSED FIBRE CEMENT
FB FACE BRICKWORK
MRS METAL ROOF SHEETING
RB RENDERED BRICKWORK
SC STEEL COLUMN
TC TRANSLUCENT CLADDING
VMC VERTICAL METAL CLADDING