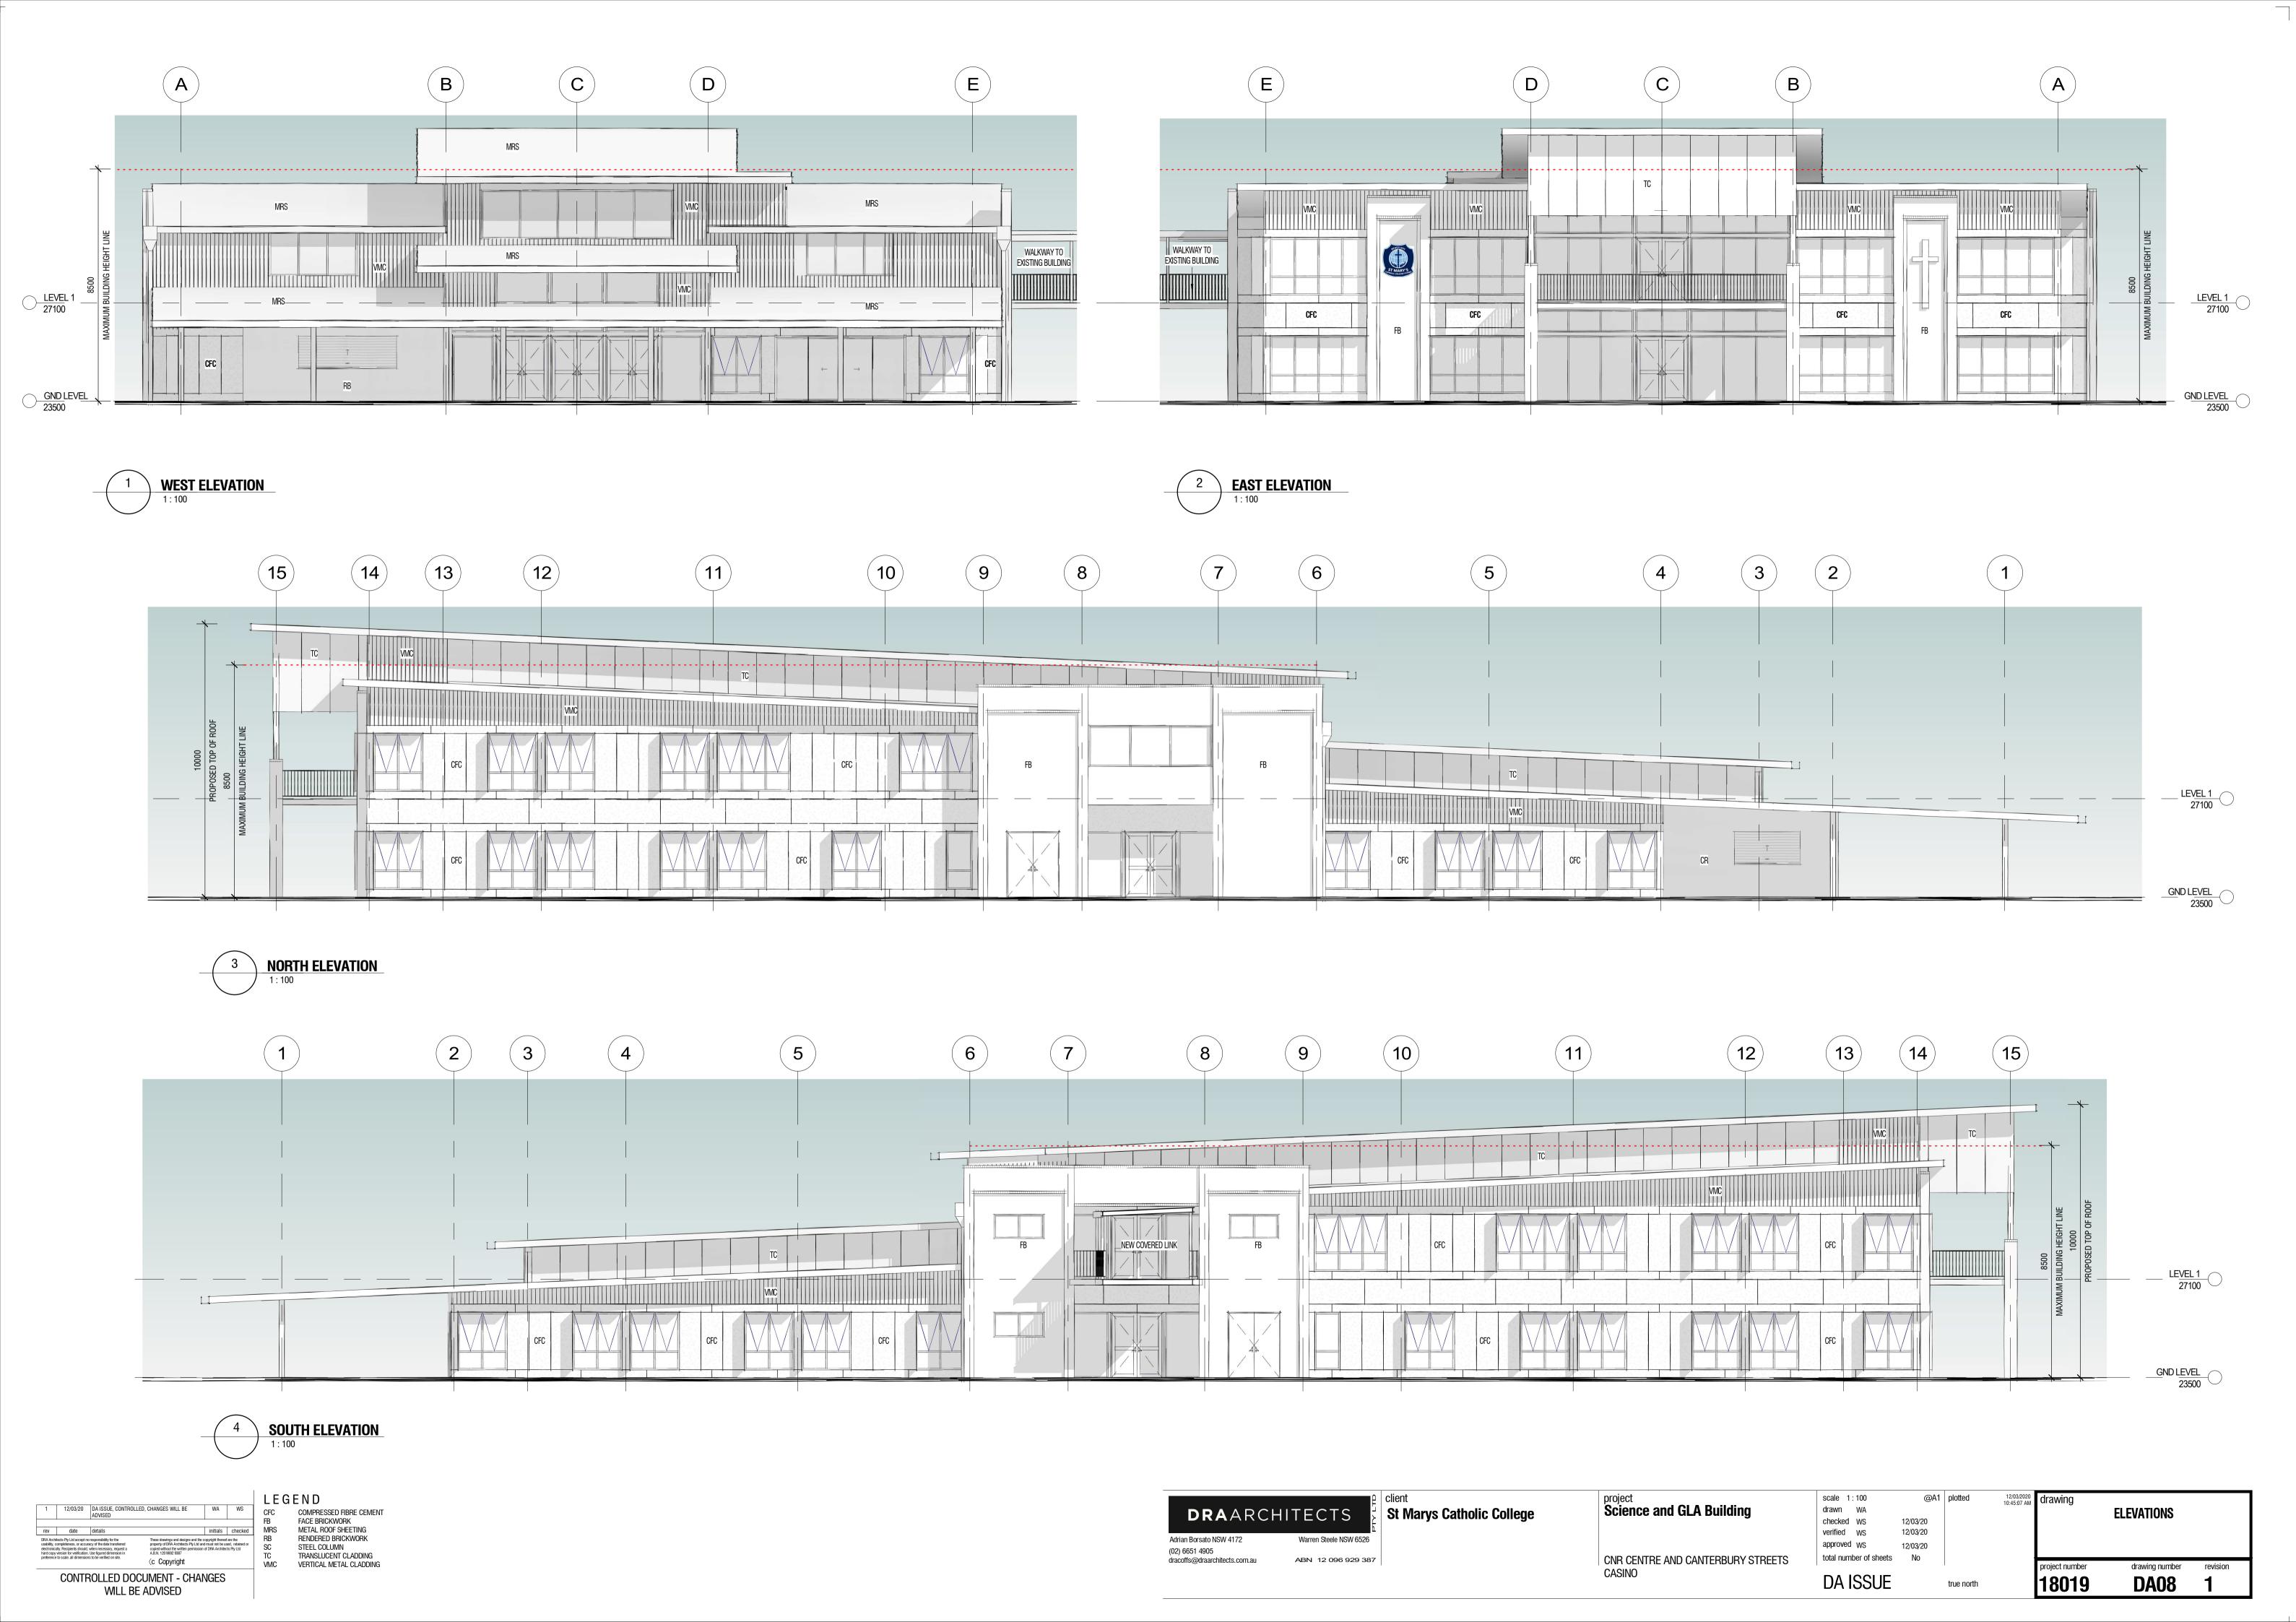

CFC COMPRESSED FIBRE CEMENT
FB FACE BRICKWORK
MRS METAL ROOF SHEETING
RB RENDERED BRICKWORK
SC STEEL COLUMN
TC TRANSLUCENT CLADDING
VMC VERTICAL METAL CLADDING (c Copyright CONTROLLED DOCUMENT - CHANGES WILL BE ADVISED

CONTROLLED DOCUMENT - CHANGES WILL BE ADVISED

LEGEND

CFC COMPRESSED FIBRE CEMENT
FB FACE BRICKWORK
MRS METAL ROOF SHEETING
RB RENDERED BRICKWORK
SC STEEL COLUMN
TC TRANSLUCENT CLADDING
VMC VERTICAL METAL CLADDING