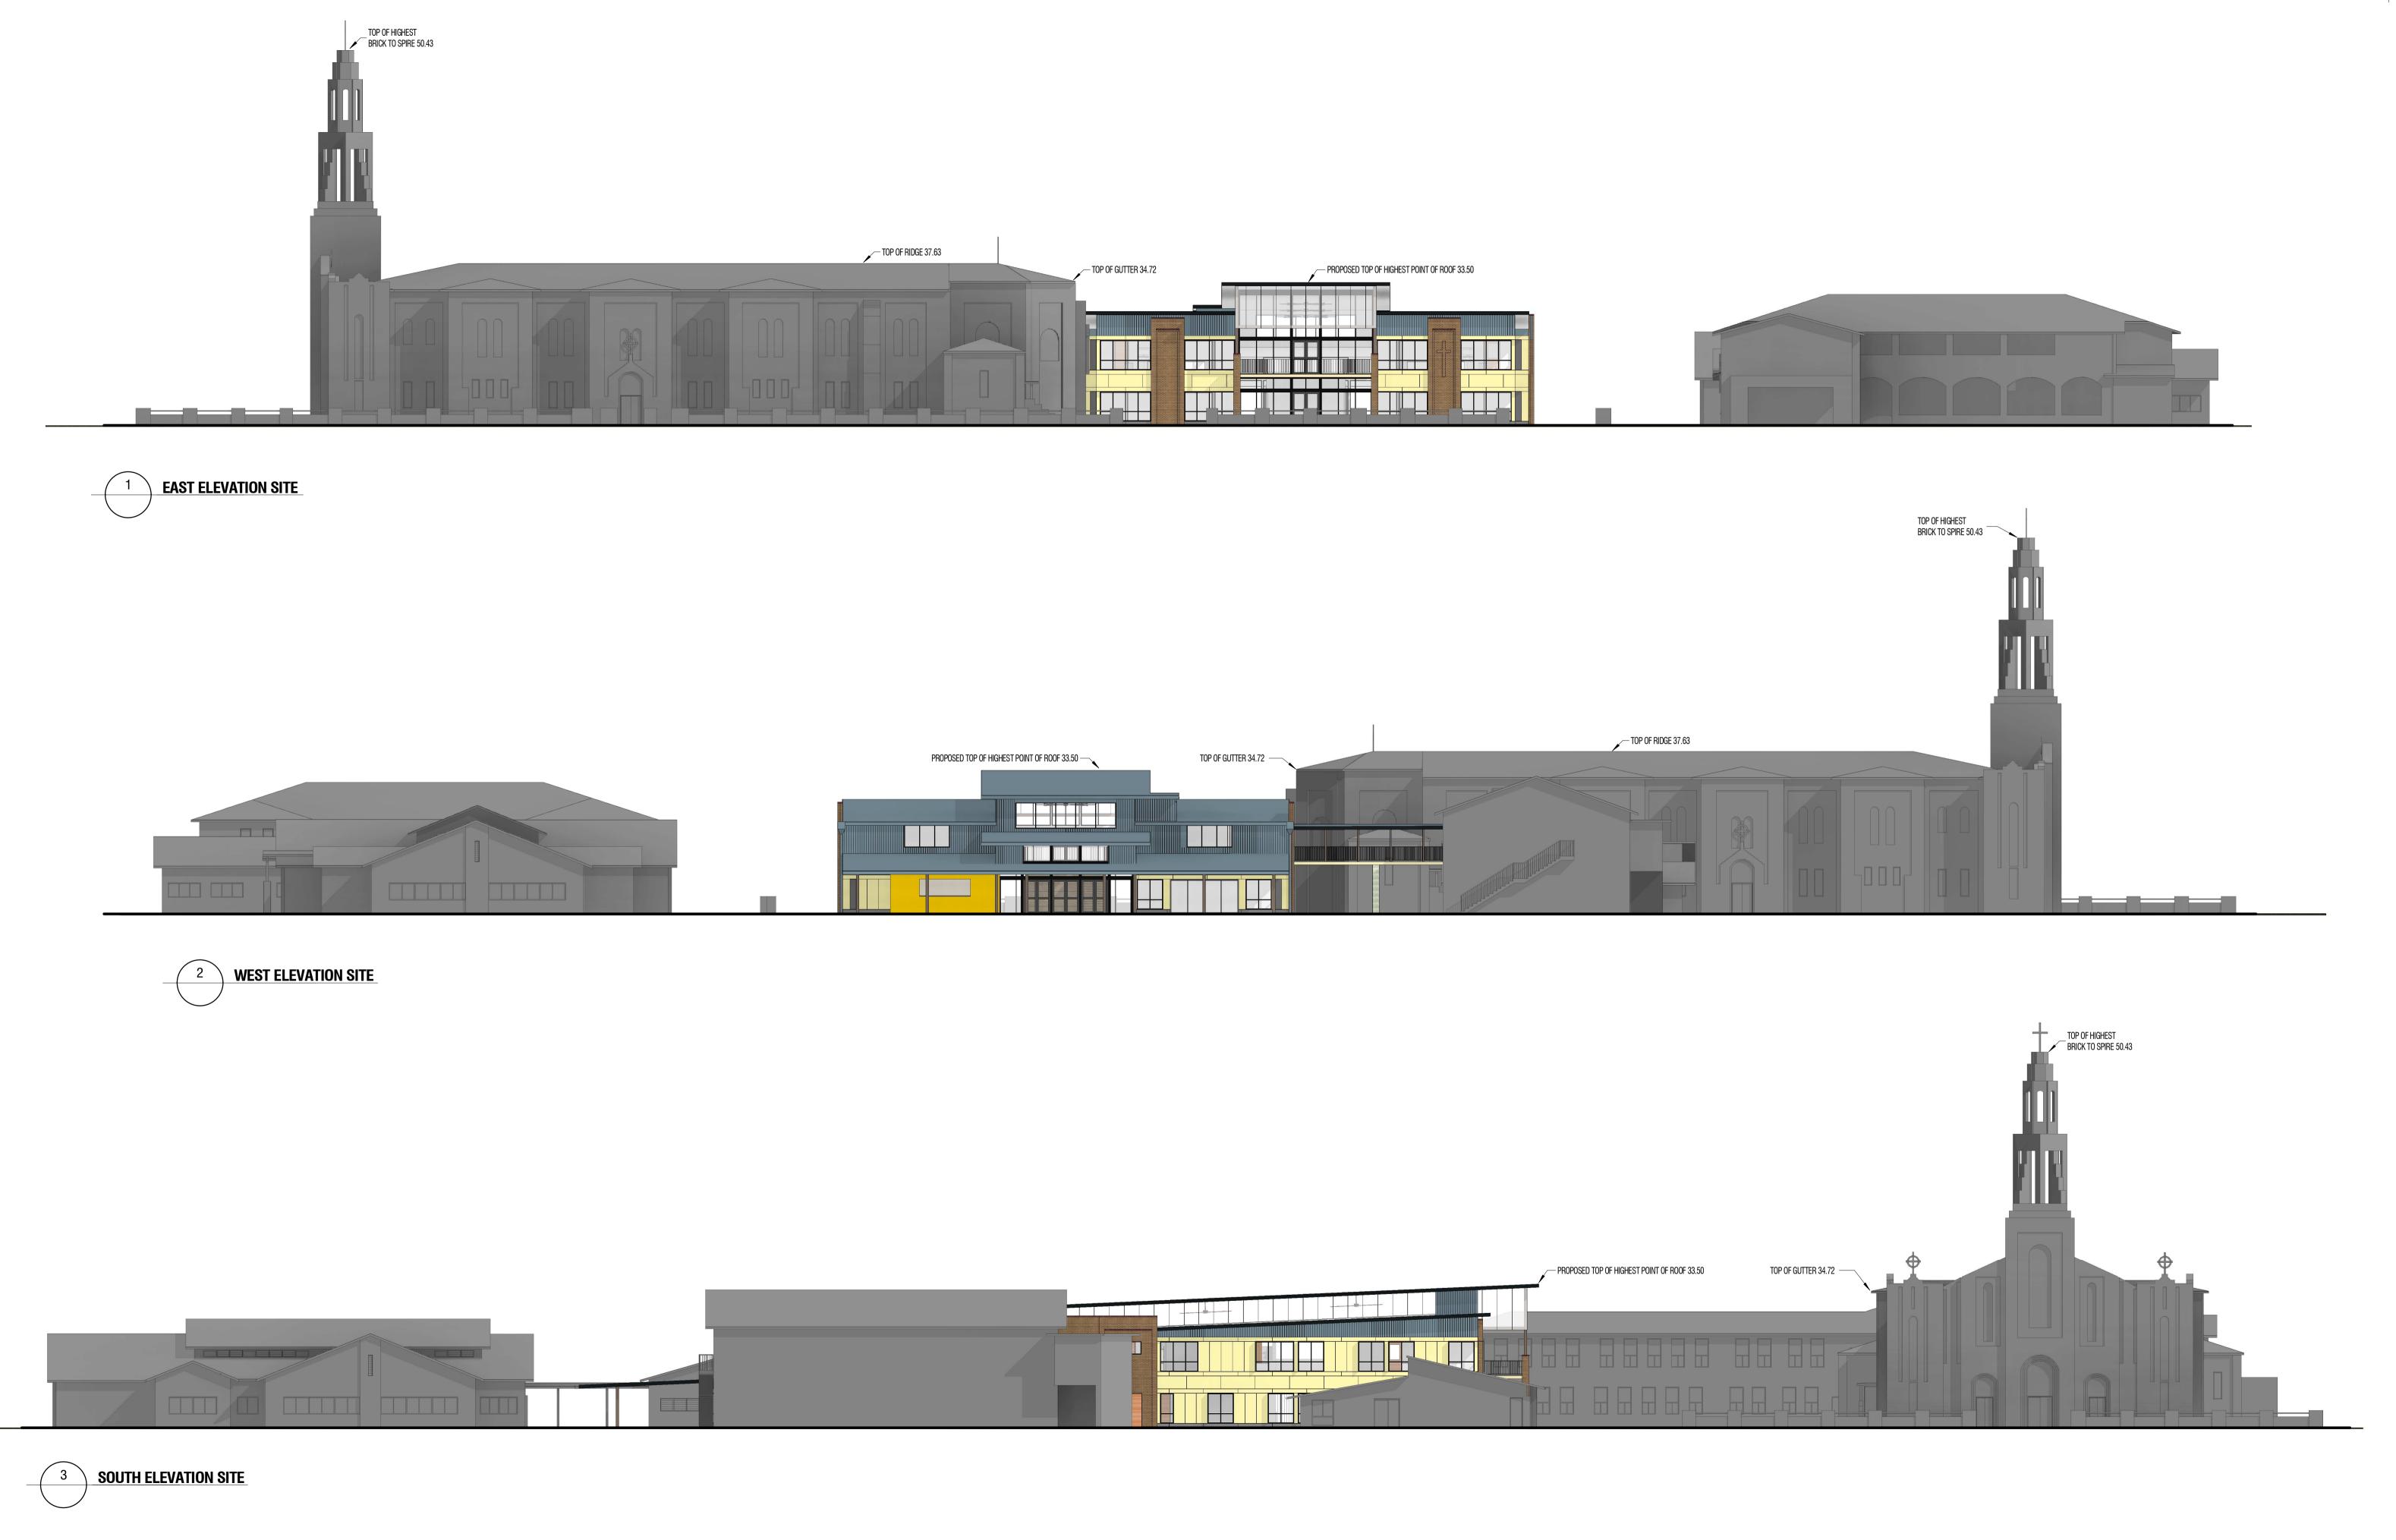

| College | project Science and GLA Bui |
|---------|-----------------------------|
|         |                             |

|   | project                           | scale                  | @A1      | plotted    | 12/03/2020<br>10:45:37 AM | drawing        |                |
|---|-----------------------------------|------------------------|----------|------------|---------------------------|----------------|----------------|
|   | Science and GLA Building          | drawn WA               |          |            | 10.10.07 7111             | · ·            | SECTIONS 3D    |
|   |                                   | checked WS             | 12/03/20 |            |                           |                | OLUTIONO OD    |
|   |                                   | verified WS            | 12/03/20 |            |                           |                |                |
|   |                                   | approved WS            | 12/03/20 |            |                           |                |                |
|   | CNR CENTRE AND CANTERBURY STREETS | total number of sheets | No       |            |                           |                |                |
| ı | CASINO                            |                        |          | I          |                           | project number | drawing number |
|   | CASINO                            | DA ISSUE               |          | true north |                           | 18019          | DA10           |
|   |                                   | <i>D1</i> (1000L       |          |            |                           | 10013          | PAIU           |